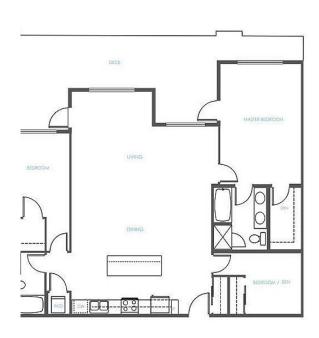

## PLAN X CONDOMINIUMS 2 BEDROOM + DEN 2 BATH 1,401 \$Q.FT

This is a Large SOUTH-FACING unit with 2 bed + den with generous sized bedrooms, 9' ceiling height in living areas, stunning open concept galley style kitchen with 8' island. SOUTH-FACING large window to let in natural light. This unit comes with 2 parking stalls, 1 storage. Amenities include outdoor clubhouse, fitness studio, outdoor playground. Short walking distance to many conveniences such as Costco, Walmart, City Hall, Community Centre, Library and a close driving distance to Willowbrook Mall.

## **KEY INFORMATION**

MLS® R2585280

Residential Attached

Willoughby Heights

- 2 Bedrooms
- 2 Bathrooms
- 1,401 SF