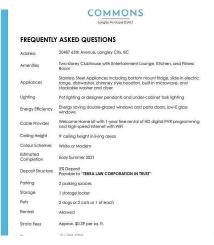

## PLAN X CONDOMINIUMS 2 BEDROOM + DEN 2 BATH 1,401 \$Q.FT

This is a Large SOUTH-FACING unit with 2 bed + den with generous sized bedrooms, 9' ceiling height in living areas, stunning open concept galley style kitchen with 8' island. SOUTH-FACING large window to let in natural light. This unit comes with 2 parking stalls, 1 storage. Amenities include outdoor clubhouse, fitness studio, outdoor playground. Short walking distance to many conveniences such as Costco, Walmart, City Hall, Community Centre, Library and a close driving distance to Willowbrook Mall.

## **FEATURES**

Year Built: 2021

Listed By: Evergreen West Realty

In our confinding effort to improve and monitors the high standard of the founding Commons development, the developer receives the sight to limitary to change plans, specifications, feath without notice. Monitoria may be substanted with equivalent to better of the developer's side discretion. All dimensions and process are approximate and to be based on surveying measurement or immore plans power to expend the development phases pieces see letter of a dischlectural plans for current layout if material to your decision to purchase, illustrations and renderings; conception and one inchined as a general reference one; i.e. Such a survey of the process of the pr