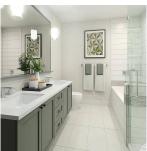

## PLAN X CONDOMINIUMS 2 BEDROOM + DEN 2 BATH 1,401 \$Q.FT

This is a Large SOUTH-FACING unit with 2 bed + den with generous sized bedrooms, 9' ceiling height in living areas, stunning open concept galley style kitchen with 8' island. SOUTH-FACING large window to let in natural light. This unit comes with 2 parking stalls, 1 storage. Amenities include outdoor clubhouse, fitness studio, outdoor playground. Short walking distance to many conveniences such as Costco, Walmart, City Hall, Community Centre, Library and a close driving distance to Willowbrook Mall.