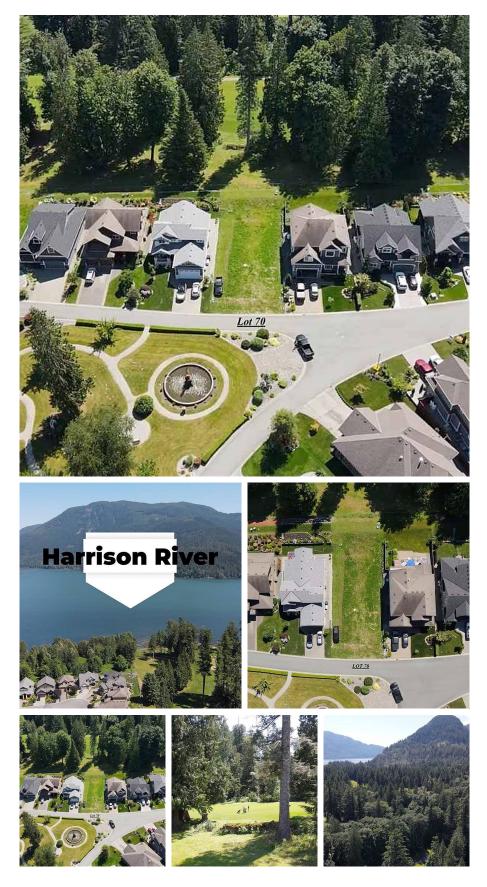

## 70 14500 Morris Valley Road, Mission

\$489,000

Dream to reality, paradise to yard! This gorgeous and massive lot backs onto the Sandpiper Golf Course! This is one of the largest and few remaining Golf Course lots! Fully serviced and ready to build on, this level 7500 plus square foot lot is located in the prestigious Eagle Point Estates. Enjoy only 15 minute's trip to Hemlock Valley Ski Resort and Harrison Hot Springs! This lot receives great sun exposure with mountain & river views all around the area. This is a fantastic recreational area offering peace, quiet, serenity, and the overall energy you have been dreaming about. All of these wonderful features are nestled in the heart of opportunity with hiking, skiing, golfing, river boating, world class fishing, nature, trails, and more, right outside your front door.

## FEATURES

Views: Golf Course + Mountains Listed By: Royal Lepage Wheeler Cheam