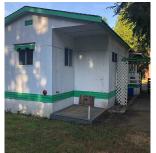

## 60 21163 W Lougheed Highway, Maple Ridge

\$79,900

Nice clean 2 bedroom mobile with a covered deck entrance at the south end of the park. Newer fridge and stove, tile floors, tile kitchen backsplash and paint make this home sparkle. The extra large laundry room has a door leading out to the nicely covered entrance deck. The entire back end of the home is where you will find the very generous sized grand bedroom. The bathroom separates the 2 bedrooms. This park is a 55+ park and only one dog or cat no more than 16 inches in height and less than an adult weight of 20 pounds and be of a non-aggressive nature. Pad rent is \$625/month.