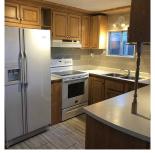

## 60 21163 W Lougheed Highway, Maple Ridge

\$79,900

Nice clean 2 bedroom mobile with a covered deck entrance at the south end of the park. Newer fridge and stove, tile floors, tile kitchen backsplash and paint make this home sparkle. The extra large laundry room has a door leading out to the nicely covered entrance deck. The entire back end of the home is where you will find the very generous sized grand bedroom. The bathroom separates the 2 bedrooms. This park is a 55+ park and only one dog or cat no more than 16 inches in height and less than an adult weight of 20 pounds and be of a non-aggressive nature. Pad rent is \$625/month.