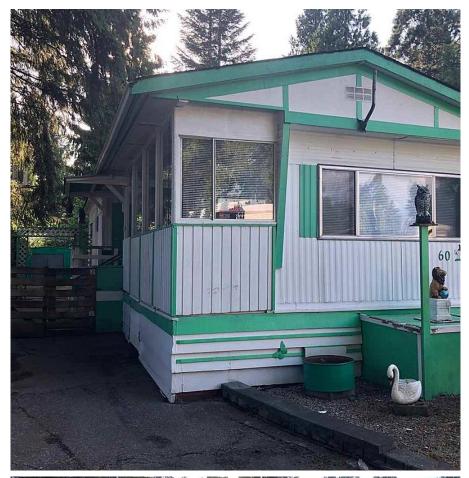

## 60 21163 W Lougheed Highway, Maple Ridge

\$79,900

Nice clean 2 bedroom mobile with a covered deck entrance at the south end of the park. Newer fridge and stove, tile floors, tile kitchen backsplash and paint make this home sparkle. The extra large laundry room has a door leading out to the nicely covered entrance deck. The entire back end of the home is where you will find the very generous sized grand bedroom. The bathroom separates the 2 bedrooms. This park is a 55+ park and only one dog or cat no more than 16 inches in height and less than an adult weight of 20 pounds and be of a non-aggressive nature. Pad rent is \$625/month.