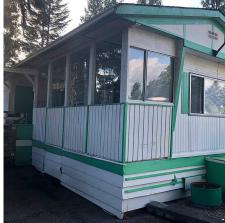

## 60 21163 W Lougheed Highway, Maple Ridge

\$79,900

Nice clean 2 bedroom mobile with a covered deck entrance at the south end of the park. Newer fridge and stove, tile floors, tile kitchen backsplash and paint make this home sparkle. The extra large laundry room has a door leading out to the nicely covered entrance deck. The entire back end of the home is where you will find the very generous sized grand bedroom. The bathroom separates the 2 bedrooms. This park is a 55+ park and only one dog or cat no more than 16 inches in height and less than an adult weight of 20 pounds and be of a non-aggressive nature. Pad rent is \$625/month.