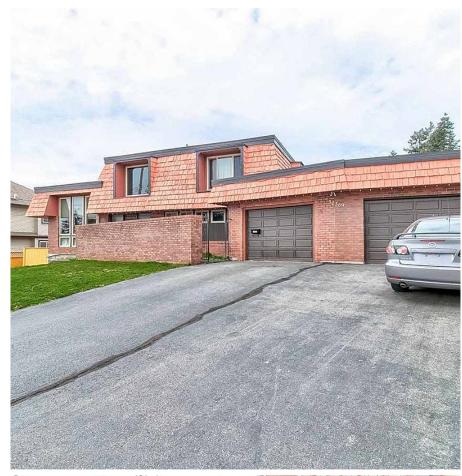

## 32369 Alpine Avenue, Abbotsford

\$1,288,000

2 LOTS SUBDIVISION POTENTIAL! This is a truly unique property, executive home from a bygone day set on an almost 9000sqft corner lot. Large corner lot with great sub dividable potential. Large rooms and tons of character touches. Vaulted lvgrm and dimrn ceiling, extra tall windows, island in the kitchen with a bank of storage closets. Built in stove and range top. View of the backyard from the kitchen sink. Spacious family room off the kitchen with patio door leading to a huge patio, great for those cocktail party bbqs. Large master suite with adjacent dressing and makeup area as well as a private balcony. Cheater ensuite with double sinks. All measurements and age are approximate, buyer/buyer's to verify if important.

## **KEY INFORMATION**

MLS® R2585716
Residential Detached
Abbotsford West
3 Bedrooms

3 Bathrooms

2,942 SF

9,000 SF Lot