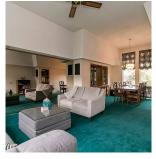

## 32369 Alpine Avenue, Abbotsford

\$1,288,000

2 LOTS SUBDIVISION POTENTIAL! This is a truly unique property, executive home from a bygone day set on an almost 9000sqft corner lot. Large corner lot with great sub dividable potential. Large rooms and tons of character touches. Vaulted lvgrm and dimrn ceiling, extra tall windows, island in the kitchen with a bank of storage closets. Built in stove and range top. View of the backyard from the kitchen sink. Spacious family room off the kitchen with patio door leading to a huge patio, great for those cocktail party bbqs. Large master suite with adjacent dressing and makeup area as well as a private balcony. Cheater ensuite with double sinks. All measurements and age are approximate, buyer/buyer's to verify if important.