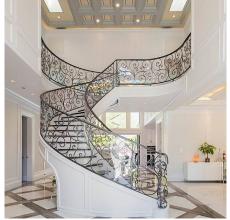

## 8526 Seafair Drive, Richmond

\$4,688,000

Welcome to 8526 Seafair Drive - This beautiful European style mansion sits on a rare 10,000SF lot in Richmond's most prestigious Seafair enclave. Exceptional quality, design, & millwork creates this 4,260 SF luxury home, crafted by a local Shaughnessy Builder. An oversized grand curved staircase with wrought iron railing announces your arrival in style with impressive 28' ceiling with a self-lowering chandelier, flanked by an open plan living/dining room, a designer powder room, & a study retreat + wet bar. The striking kitchen with premier Miele appliance package + oversize double fridge opens to a stunning family room with folding patio doors that opens to the heated outdoor swimming pool + BBQ/entertainment area. The home offers Control4 automation, HRV, A/C, R/H, & HD CCTV system.