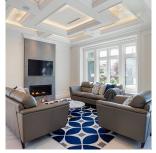

## 8526 Seafair Drive, Richmond

\$4,688,000

Welcome to 8526 Seafair Drive - This beautiful European style mansion sits on a rare 10,000SF lot in Richmond's most prestigious Seafair enclave. Exceptional quality, design, & millwork creates this 4,260 SF luxury home, crafted by a local Shaughnessy Builder. An oversized grand curved staircase with wrought iron railing announces your arrival in style with impressive 28' ceiling with a self-lowering chandelier, flanked by an open plan living/dining room, a designer powder room, & a study retreat + wet bar. The striking kitchen with premier Miele appliance package + oversize double fridge opens to a stunning family room with folding patio doors that opens to the heated outdoor swimming pool + BBQ/entertainment area. The home offers Control4 automation, HRV, A/C, R/H, & HD CCTV system.