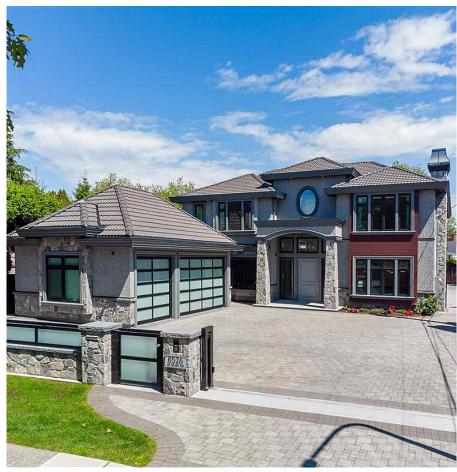

## 8526 Seafair Drive, Richmond

\$4,688,000

Welcome to 8526 Seafair Drive - This beautiful European style mansion sits on a rare 10,000SF lot in Richmond's most prestigious Seafair enclave. Exceptional quality, design, & millwork creates this 4,260 SF luxury home, crafted by a local Shaughnessy Builder. An oversized grand curved staircase with wrought iron railing announces your arrival in style with impressive 28' ceiling with a self-lowering chandelier, flanked by an open plan living/dining room, a designer powder room, & a study retreat + wet bar. The striking kitchen with premier Miele appliance package + oversize double fridge opens to a stunning family room with folding patio doors that opens to the heated outdoor swimming pool + BBQ/entertainment area. The home offers Control4 automation, HRV, A/C, R/H, & HD CCTV system.

## **KEY INFORMATION**

MLS® R2585900

Residential Detached

Seafair

6 Bedrooms

7 Bathrooms

4,259 SF

10,014 SF Lot