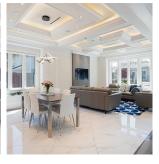

## 8526 Seafair Drive, Richmond

\$4,688,000

Welcome to 8526 Seafair Drive - This beautiful European style mansion sits on a rare 10,000SF lot in Richmond's most prestigious Seafair enclave. Exceptional quality, design, & millwork creates this 4,260 SF luxury home, crafted by a local Shaughnessy Builder. An oversized grand curved staircase with wrought iron railing announces your arrival in style with impressive 28' ceiling with a self-lowering chandelier, flanked by an open plan living/dining room, a designer powder room, & a study retreat + wet bar. The striking kitchen with premier Miele appliance package + oversize double fridge opens to a stunning family room with folding patio doors that opens to the heated outdoor swimming pool + BBQ/entertainment area. The home offers Control4 automation, HRV, A/C, R/H, & HD CCTV system.