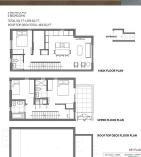

## 201d 1660 E 5th Avenue, Vancouver

\$1,288,000

Steps to Commercial Drive's vibrant shops & restaurants, La Menta is a fresh & bold addition to an historic neighbourhood. Each of the 8 homes has its own unique features & floor plans, perfectly designed for families & professionals. 4 of the homes feat. breathtaking rooftop terraces w/ cityscape views. Quality construction by award winning family developer Southstreet in partnership w/ Saint Construction. Built sustainable materials w/ leading energy-efficient design makes this a home that you can be proud to live in. Bridged entryways, common bbq & chalkboard wall to encourage community connections while also feeling like an extension of your own backyard. Secure shared bike storage, keyed private entrances w/ security cameras. La Menta invites homeowners to enjoy a fresh way of living

## **KEY INFORMATION**

MLS® R2586074 Residential Attached Grandview Woodland

3 Bedrooms

3 Bathrooms

1,293 SF