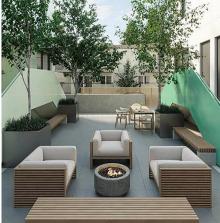

## 201d 1660 E 5th Avenue, Vancouver

\$1,288,000

Steps to Commercial Drive's vibrant shops & restaurants, La Menta is a fresh & bold addition to an historic neighbourhood. Each of the 8 homes has its own unique features & floor plans, perfectly designed for families & professionals. 4 of the homes feat. breathtaking rooftop terraces w/ cityscape views. Quality construction by award winning family developer Southstreet in partnership w/ Saint Construction. Built sustainable materials w/ leading energy-efficient design makes this a home that you can be proud to live in. Bridged entryways, common bbq & chalkboard wall to encourage community connections while also feeling like an extension of your own backyard. Secure shared bike storage, keyed private entrances w/ security cameras. La Menta invites homeowners to enjoy a fresh way of living