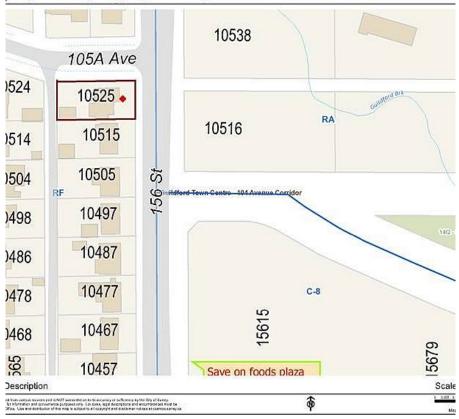

## City of Surrey Mapping Online System

City of Surrey Mapping Online System City of Surrey Mapping Online System 10538 105A Ave 1524 10525 • 10515 )514 sembly potential. Under OCF 504 10505 10497 498 10487 486 10477 478 15615 10467 468 299 10457

Investor/Builders Alert!!! Good opportunity!!! LAND ASSEMBLY POTENTIAL. Fully finished basement entry good holding property sitting on a gorgeous 7,380sqft lot right across from Save on foods plaza opening soon currently under construction. Well kept, easily rentable home w/3 bedrooms up and great sized 2 bedrooms down for mortgage helper. Prime location of East Guildford area with huge potential to build 4 storey multiple residential/ground commercial in the Guildford Area Corridor Plan. Check with city for further information. Central location with walking distance to transportation, HWY 1, 104 Ave, Guildford Mall, schools, Guildford Rec centre. Don't miss this opportunity. MUST SEE BEFORE ITS GONE.