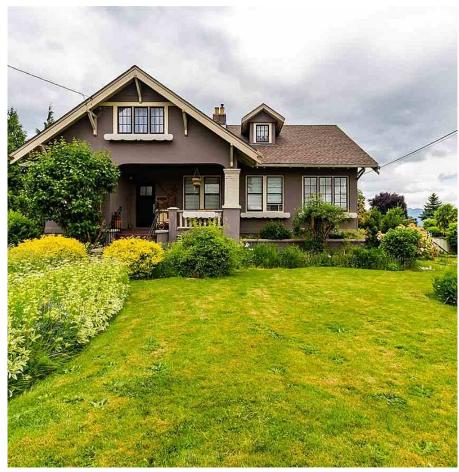

## 46167 Reece Avenue, Chilliwack

\$935,000

Beautiful Heritage home in downtown Chilliwack that's walking distance to schools, parks, shopping and dining. Investment opportunity with this 77'x 166' lot. Must see this 5 bed, 2 full baths, with a solarium on the East side of this vintage home. Truly amazing finishing and high ceilings throughout this unique house that shows so well because of the obvious love and care put into maintaining this property. Full unfinished basement for plenty of storage or potential future projects. Huge private backyard with deck to entertain friends and family. Large detached heated double garage for plenty of parking, storage and possible workshop. Lots of parking with the long driveway and parking out front. Beautiful home, great location, come and see for yourself.

## **KEY INFORMATION**

MLS® R2586374

Residential Detached

Chilliwack

5 Bedrooms

2 Bathrooms

3,191 SF

12,872 SF Lot

## **FEATURES**

Year Built: 1920

Listed By: HomeLife Advantage Realty Ltd