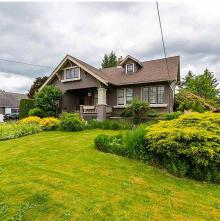

## 46167 Reece Avenue, Chilliwack

\$935,000

Beautiful Heritage home in downtown Chilliwack that's walking distance to schools, parks, shopping and dining. Investment opportunity with this 77'x 166' lot. Must see this 5 bed, 2 full baths, with a solarium on the East side of this vintage home. Truly amazing finishing and high ceilings throughout this unique house that shows so well because of the obvious love and care put into maintaining this property. Full unfinished basement for plenty of storage or potential future projects. Huge private backyard with deck to entertain friends and family. Large detached heated double garage for plenty of parking, storage and possible workshop. Lots of parking with the long driveway and parking out front. Beautiful home, great location, come and see for yourself.

## **KEY INFORMATION**

MLS® R2586374

Residential Detached

Chilliwack

5 Bedrooms

2 Bathrooms

3,191 SF

12,872 SF Lot

## **FEATURES**

Year Built: 1920

Listed By: HomeLife Advantage Realty Ltd