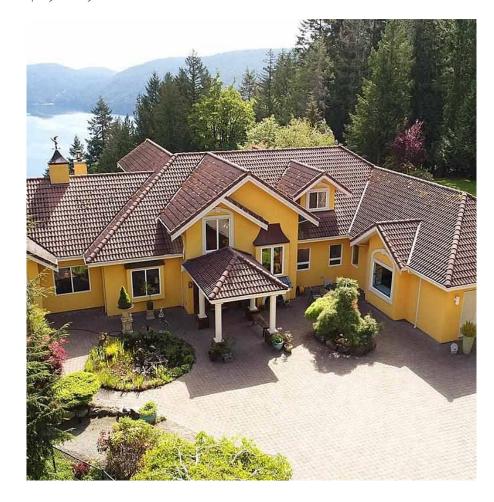

## 391 Mccurdy Drive, No City Value

\$1,935,000

The magnificent ocean view estate is situated on a prized 8.08 acres on the south of Vancouver Island. Uncompromising views of Saanich Inlet, Highlands and Mount Baker. Upon entry the dramatic 15ft ceilings, emphasize the grandeur of this elegant house. The inviting 5,518 sf custom home boasts a timeless and elegant design with beautiful hand crafted finishing and carefully selected appointments thruout. Regal mstr bdrm appointed with spa inspired enstee & walk in closet. 2 car garage with pre-wired 2EV chargers & studio. Back up generator included. The easy care acreage with garden beds & over a dozen of fruit trees. Fully fenced, accessed through automatic gates & paved driveway, which provides exceptional privacy & creates a first class West Coast experience. 25 min to D/T Victoria.