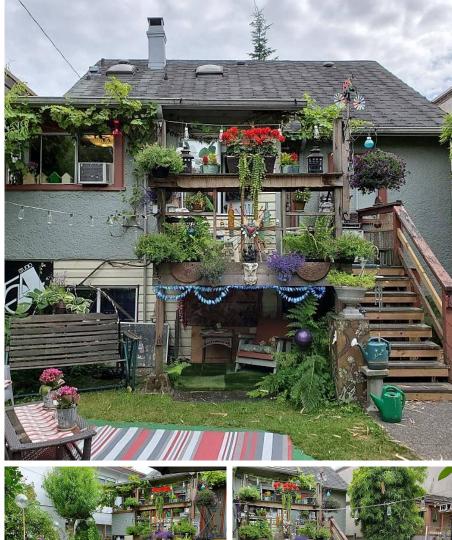

## 1985 E Broadway, Vancouver

\$3,000,000

Grandview Woodland Community Plan. This block is approved for mixed-use residential development up to 6 storeys (up to 3.0 FSR) with commercial at grade. Please click on virtual tour of the listing for more details. Well-maintained 2 level home plus basement, rented to amazing longterm tenants. Superb location - 1.5 blocks to Commercial-Broadway Skytrain, walking distance

Prime lot in Grandview Woodland, part of the

to everyday amenities, parks and transit.