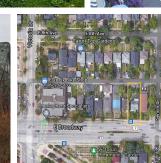

## 1985 E Broadway, Vancouver

\$3,000,000

Grandview Woodland Community Plan. This block is approved for mixed-use residential development up to 6 storeys (up to 3.0 FSR) with commercial at grade. Please click on virtual tour of the listing for more details. Well-maintained 2 level home plus basement, rented to amazing longterm tenants. Superb location - 1.5 blocks to Commercial-Broadway Skytrain, walking distance

Prime lot in Grandview Woodland, part of the

to everyday amenities, parks and transit.