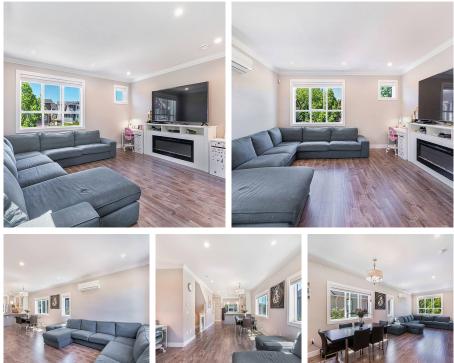

## 8 9840 Alberta Road, Richmond

\$1,090,000

A bright beautiful corner unit by SONA. Units feature designer colour schemes, crown moldings, 9 ft. ceilings, High End Jennair stainless steel appliance package, Quartz countertops in kitchen and bathrooms, custom made cabinets, imported Italian tiles, all GROHE and KHOLER fixtures and faucets 1 car tandem garages, 3 bedrooms (w/ bonus flex room, could be a den or bedroom) & 2.5 bathrooms and an open functional layout. Conveniently located in central area with close proximity to new Walmart SMART Centre, Lansdowne Mall, a few minutes walk to school.