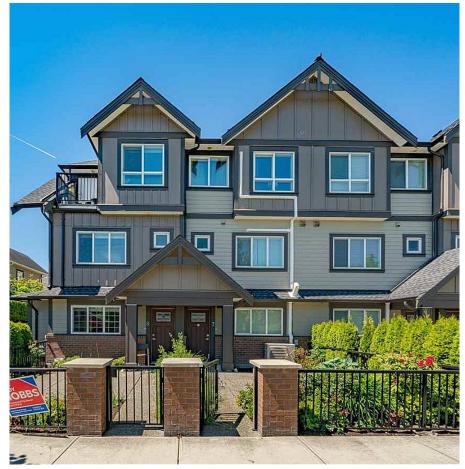

## 8 9840 Alberta Road, Richmond

\$1,090,000

A bright beautiful corner unit by SONA. Units feature designer colour schemes, crown moldings, 9 ft. ceilings, High End Jennair stainless steel appliance package, Quartz countertops in kitchen and bathrooms, custom made cabinets, imported Italian tiles, all GROHE and KHOLER fixtures and faucets 1 car tandem garages, 3 bedrooms (w/ bonus flex room, could be a den or bedroom) & 2.5 bathrooms and an open functional layout. Conveniently located in central area with close proximity to new Walmart SMART Centre, Lansdowne Mall, a few minutes walk to school.