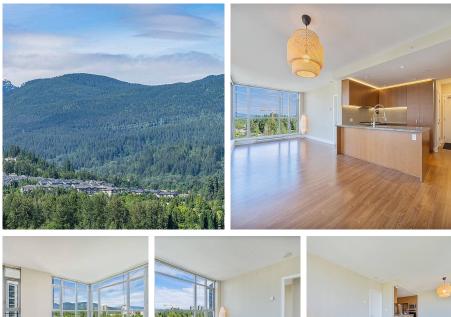

## 1903 3008 Glen Drive, Coquitlam

\$689,000

Welcome to M2 By Cressey! The Most Convenient building located in Central Coquitlam. 2 Bed + 2 Bath CORNER Unit with the Spectacular Mountain View. Modern functional layout with open concept living and dining space. Gourmet kitchen with built-in stainless appliances, doublethick square edged granite countertops with breakfast overhang & plenty of wood veneer cabinets with soft closing drawers, custom oven & microwave chefs wall. Excellent amenities including furnished entertaining lounge & fully equipped gym with child friendly playground, rooftop garden & outdoor BBQ. Walking distance to everything- Skytrain Station, Rec center, Coquitlam Center Mall, Library, City Center Aquatic Complex, Restaurants, Douglas College, and Parks. Easy to Show!