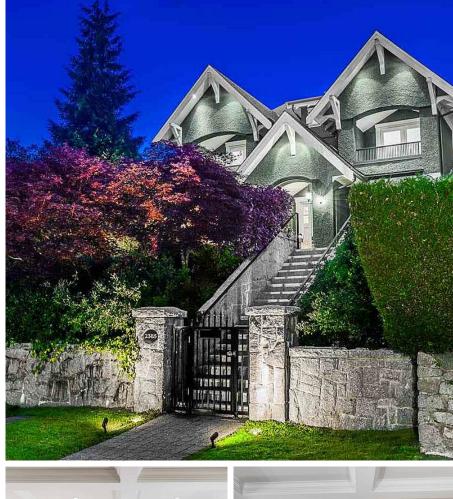

## 2385 Ottawa Avenue, West Vancouver

\$4,280,000

This Classic 'Marque Thomson Design' family home offers direct city & ocean views & is located in the heart of this most sought after location just steps to Dundarave Village & Erwin Park Elementary School. Experience a spacious main level with rich dark hardwood floors & beautiful white millwork throughout featuring a large Great Room with walk-out covered garden terrace, a stunning Gourmet Kitchen with all top grade appliances, daily Eating area, elegant Dining Room and private Study. On the upper level 3 bedrooms including a large Master Suite with walk-out view side terrace. The Lower Level offers a large Games room with Wet Bar, Home Theatre & 2 additional Bedrooms for family or a Nanny. Mature landscape and a 2 car garage.

## FEATURES

Year Built: 2008 Views: City and Ocean Listed By: Angell, Hasman & Associates (Ma

Listed By: Angell, Hasman & Associates (Malcolm Hasman) Realty Ltd.