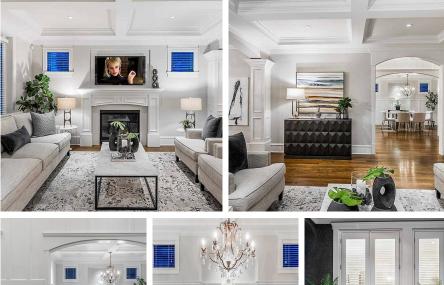

## 2385 Ottawa Avenue, West Vancouver

\$4,280,000

This Classic 'Marque Thomson Design' family home offers direct city & ocean views & is located in the heart of this most sought after location just steps to Dundarave Village & Erwin Park Elementary School. Experience a spacious main level with rich dark hardwood floors & beautiful white millwork throughout featuring a large Great Room with walk-out covered garden terrace, a stunning Gourmet Kitchen with all top grade appliances, daily Eating area, elegant Dining Room and private Study. On the upper level 3 bedrooms including a large Master Suite with walk-out view side terrace. The Lower Level offers a large Games room with Wet Bar, Home Theatre & 2 additional Bedrooms for family or a Nanny. Mature landscape and a 2 car garage.