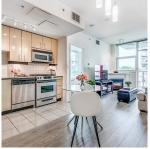

## 704 168 E Esplanade Street, North Vancouver

\$639,000

Corner unit at Esplanade West in the Shipyards district. Well appointed 1 bedroom with all the perks! Concrete built, this unit comes with 9' foot ceilings, A/C, Gas, In-suite laundry and access to ALL the hotel amenities including; pool, gym, hot tub, steam room and sun deck. Steps from everything lower Lonsdale has to offer, restaurants, shops, cafes, local breweries, Seabus and the Spirit trail. Great value in an incredible neighbourhood. Perfect for a first time buyer, investor or downsizer. Pets/Rentals OK.