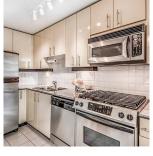

## 704 168 E Esplanade Street, North Vancouver

\$639,000

Corner unit at Esplanade West in the Shipyards district. Well appointed 1 bedroom with all the perks! Concrete built, this unit comes with 9' foot ceilings, A/C, Gas, In-suite laundry and access to ALL the hotel amenities including; pool, gym, hot tub, steam room and sun deck. Steps from everything lower Lonsdale has to offer, restaurants, shops, cafes, local breweries, Seabus and the Spirit trail. Great value in an incredible neighbourhood. Perfect for a first time buyer, investor or downsizer. Pets/Rentals OK.