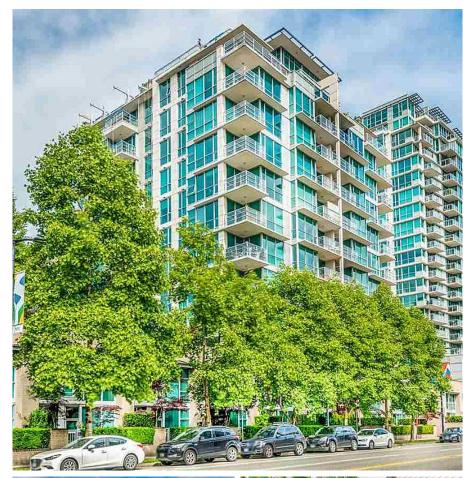

## 704 168 E Esplanade Street, North Vancouver

\$639,000

Corner unit at Esplanade West in the Shipyards district. Well appointed 1 bedroom with all the perks! Concrete built, this unit comes with 9' foot ceilings, A/C, Gas, In-suite laundry and access to ALL the hotel amenities including; pool, gym, hot tub, steam room and sun deck. Steps from everything lower Lonsdale has to offer, restaurants, shops, cafes, local breweries, Seabus and the Spirit trail. Great value in an incredible neighbourhood. Perfect for a first time buyer, investor or downsizer. Pets/Rentals OK.

## **FEATURES**

Year Built: 2007

Views: City and Mountains

Listed By: Century 21 In Town Realty