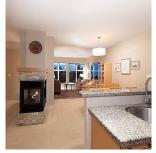

## 402 188 W 29th Street, North Vancouver

\$1,238,000

VIEWS! from the PENTHOUSE at VISTA29. Downsizers need not worry about purging all their belongings from their house. This PH has all the space of a rancher but without all of the maintenance. Plenty of storage + a huge locker, bike room, workshop (w/ locker for tools). 3 large BR's with huge BA's, 2 living rooms and massive kitchen. Entertain the whole family for the holidays with plenty of space for guests of all ages. Panoramic views of the city, ocean, mountains, lions gate bridge & Vancouver Island. Primary bedroom is massive w/ 4pc ensuite & large walk-in closet. Skylights, vaulted ceilings, 2 large covered decks & a huge laundry room. This is one of the most sought-after units in the building. Lifestyle is easy here w/ bike room just steps from elevator & right @ parkade entrance.