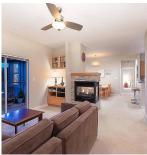

## 402 188 W 29th Street, North Vancouver

\$1,238,000

VIEWS! from the PENTHOUSE at VISTA29. Downsizers need not worry about purging all their belongings from their house. This PH has all the space of a rancher but without all of the maintenance. Plenty of storage + a huge locker, bike room, workshop (w/ locker for tools). 3 large BR's with huge BA's, 2 living rooms and massive kitchen. Entertain the whole family for the holidays with plenty of space for guests of all ages. Panoramic views of the city, ocean, mountains, lions gate bridge & Vancouver Island. Primary bedroom is massive w/ 4pc ensuite & large walk-in closet. Skylights, vaulted ceilings, 2 large covered decks & a huge laundry room. This is one of the most sought-after units in the building. Lifestyle is easy here w/ bike room just steps from elevator & right @ parkade entrance.