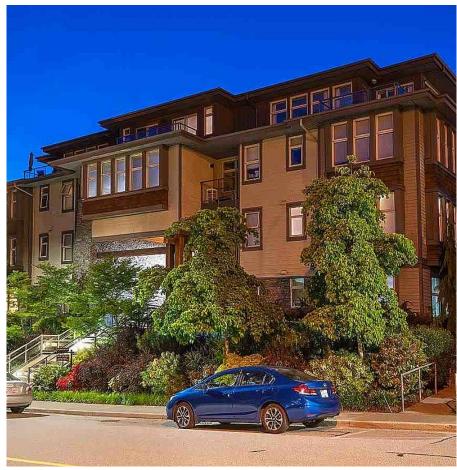

## 402 188 W 29th Street, North Vancouver

\$1,238,000

VIEWS! from the PENTHOUSE at VISTA29. Downsizers need not worry about purging all their belongings from their house. This PH has all the space of a rancher but without all of the maintenance. Plenty of storage + a huge locker, bike room, workshop (w/ locker for tools). 3 large BR's with huge BA's, 2 living rooms and massive kitchen. Entertain the whole family for the holidays with plenty of space for guests of all ages. Panoramic views of the city, ocean, mountains, lions gate bridge & Vancouver Island. Primary bedroom is massive w/ 4pc ensuite & large walk-in closet. Skylights, vaulted ceilings, 2 large covered decks & a huge laundry room. This is one of the most sought-after units in the building. Lifestyle is easy here w/ bike room just steps from elevator & right @ parkade entrance.