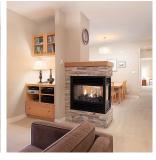

## 402 188 W 29th Street, North Vancouver

\$1,238,000

VIEWS! from the PENTHOUSE at VISTA29. Downsizers need not worry about purging all their belongings from their house. This PH has all the space of a rancher but without all of the maintenance. Plenty of storage + a huge locker, bike room, workshop (w/ locker for tools). 3 large BR's with huge BA's, 2 living rooms and massive kitchen. Entertain the whole family for the holidays with plenty of space for guests of all ages. Panoramic views of the city, ocean, mountains, lions gate bridge & Vancouver Island. Primary bedroom is massive w/ 4pc ensuite & large walk-in closet. Skylights, vaulted ceilings, 2 large covered decks & a huge laundry room. This is one of the most sought-after units in the building. Lifestyle is easy here w/ bike room just steps from elevator & right @ parkade entrance.