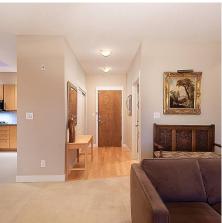

## 402 188 W 29th Street, North Vancouver

\$1,238,000

VIEWS! from the PENTHOUSE at VISTA29. Downsizers need not worry about purging all their belongings from their house. This PH has all the space of a rancher but without all of the maintenance. Plenty of storage + a huge locker, bike room, workshop (w/ locker for tools). 3 large BR's with huge BA's, 2 living rooms and massive kitchen. Entertain the whole family for the holidays with plenty of space for guests of all ages. Panoramic views of the city, ocean, mountains, lions gate bridge & Vancouver Island. Primary bedroom is massive w/ 4pc ensuite & large walk-in closet. Skylights, vaulted ceilings, 2 large covered decks & a huge laundry room. This is one of the most sought-after units in the building. Lifestyle is easy here w/ bike room just steps from elevator & right @ parkade entrance.