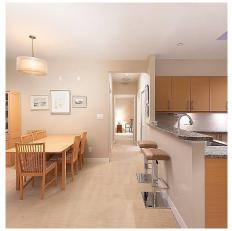

## 402 188 W 29th Street, North Vancouver

\$1,238,000

VIEWS! from the PENTHOUSE at VISTA29. Downsizers need not worry about purging all their belongings from their house. This PH has all the space of a rancher but without all of the maintenance. Plenty of storage + a huge locker, bike room, workshop (w/ locker for tools). 3 large BR's with huge BA's, 2 living rooms and massive kitchen. Entertain the whole family for the holidays with plenty of space for guests of all ages. Panoramic views of the city, ocean, mountains, lions gate bridge & Vancouver Island. Primary bedroom is massive w/ 4pc ensuite & large walk-in closet. Skylights, vaulted ceilings, 2 large covered decks & a huge laundry room. This is one of the most sought-after units in the building. Lifestyle is easy here w/ bike room just steps from elevator & right @ parkade entrance.