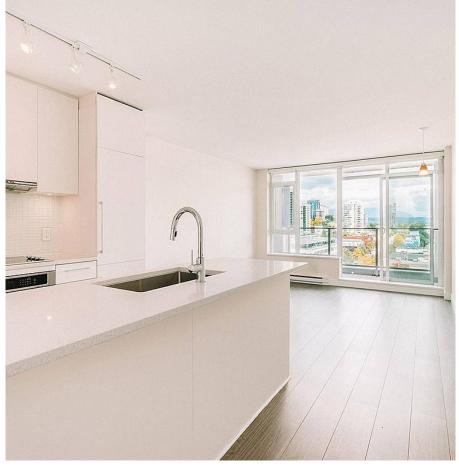

## 1508 668 Columbia Street, New Westminster

\$499,000

Stunning Panoramic Views overlooking the Fraser River, Mountains plus Downtown New Westminster. This beautiful 1 bed, 1 bath condo over 526SF features floor to ceiling windows, engineered laminate flooring, quartzite countertops. Glass mosaic tiled backsplash, contemporary white upper & lower cabinets plus KitchenAid stainless steel appliances. The residents at Trapp & Holbrook have access to the 5th floor amenities which include fully equipped fitness gym, club lounge/games room, sun deck, outdoor BBQ area, Fireside lounger seating & lush garden terrace. Situated in the heart of all the best restaurants, coffee shops, & local businesses. Steps to the River Market, Skytrain, Douglas College, Quay Boardwalk & Steel & Oak Brewery. Incl 1 parking & 1 storage. Pets & Rentals allowed.