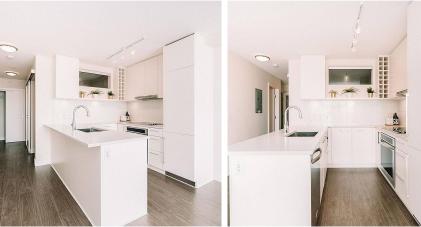

## 1508 668 Columbia Street, New Westminster

\$499,000

Stunning Panoramic Views overlooking the Fraser River, Mountains plus Downtown New Westminster. This beautiful 1 bed, 1 bath condo over 526SF features floor to ceiling windows, engineered laminate flooring, quartzite countertops. Glass mosaic tiled backsplash, contemporary white upper & lower cabinets plus KitchenAid stainless steel appliances. The residents at Trapp & Holbrook have access to the 5th floor amenities which include fully equipped fitness gym, club lounge/games room, sun deck, outdoor BBQ area, Fireside lounger seating & lush garden terrace. Situated in the heart of all the best restaurants, coffee shops, & local businesses. Steps to the River Market, Skytrain, Douglas College, Quay Boardwalk & Steel & Oak Brewery. Incl 1 parking & 1 storage. Pets & Rentals allowed.