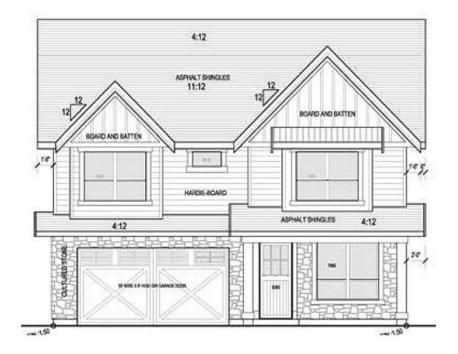

## 5468 52 Avenue, Delta

\$2,249,000

Don't miss this rare opportunity to customize your dream home with reputable South Delta builder, Kijee Custom Homes. This desired location is on a street of new homes, backing onto Hawthorne Elementary, and is steps away from the heart of Ladner and all it has to offer. This 4000 Sq.ft home sits on a large 7000 Sq.ft lot is designed for indoor/ outdoor entertaining with an open concept plan. Boasting 5 bdrms, 4.5 baths, including a vaulted master bdrm and spa like ensuite with walk in his & her closets, vaulted great room, chefs kitchen, pantry/spice kitchen, media/games room, A/C, HRV and all sitting on a south facing backyard with a large covered patio. This home is currently under construction, call today for more info! !!

## **KEY INFORMATION**

MLS® R2587453 Residential Detached Hawthorne 5 Bedrooms 5 Bathrooms 3,967 SF 6,694 SF Lot

## FEATURES

Year Built: 2021 Listed By: Macdonald Realty Westmar