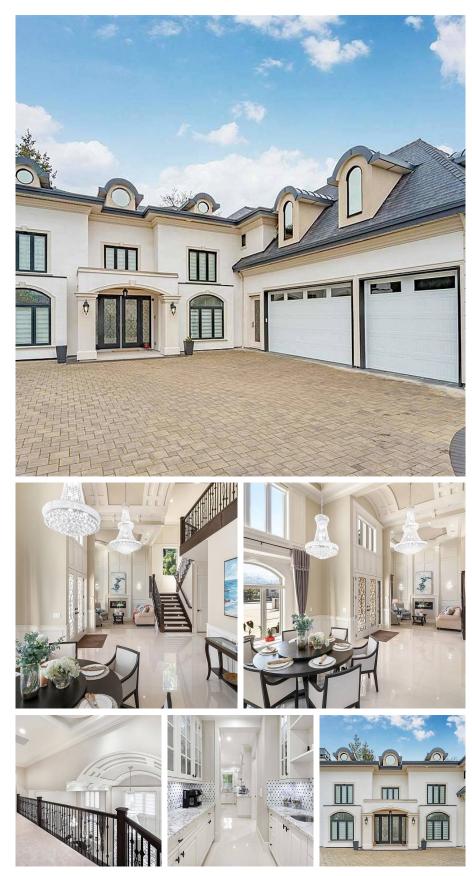

## 4751 Westminster Highway, Richmond

\$2,958,000

Beautiful and Elegant almost 4,000 sq. ft. home on a large 8,173 sq. ft. Southern exposures in desirable Riverdale area! This only five-year-old Home features all the luxuries including vaulted ceilings, custom millwork, high-end stainless steel appliances, radiant heating throw-out the home, A/ C, and HRV system. Fully equipped gourmet kitchen, Wok Kitchen. The main floor also has a bedroom and media room and 4 spacious bedrooms on the second floor with a luxurious master bathroom. Burnett Secondary catchment. Contact today for your private viewing!

## **KEY INFORMATION**

MLS® R2587779 Residential Detached Riverdale 5 Bedrooms 6 Bathrooms 3,956 SF 8,173 SF Lot

## FEATURES

Year Built: 2016 Listed By: YVR International Realty