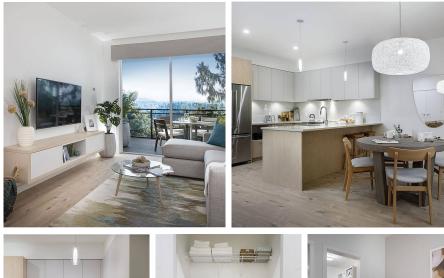

## 506 3182 Gladwin Road, Abbotsford

\$1,149,900

Welcome to Natura's Penthouse Collection! This corner home spans across 1458 sq/ft of indoor living & a massive 910 sq/ft outdoor terrace & is the crowning glory of the building. North facing home boasts 14ft ceilings in the living/dining room & 9ft ceilings throughout the rest of the home. Plenty of natural light & with no one above you, this truly is your own private oasis, plus enjoy A/C in the living room & bedrooms. 2 underground parking stalls along with a storage locker on the same level as your home are included. Natura offers community garden plots, a Sky Lounge & Terrace for booking private(resident-only) parties and the Park Terrace & Lounge back onto Horn Creek Park. Do not miss out on the opportunity to live in and around nature and just minutes away from Central Park Village!