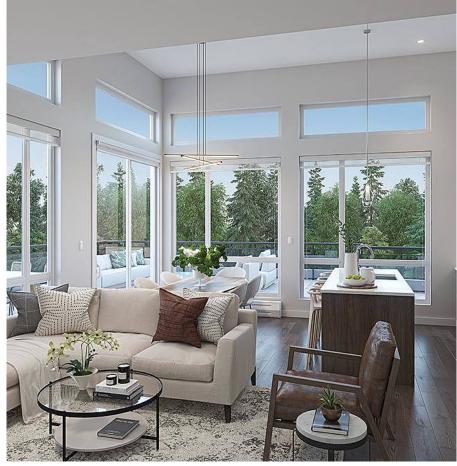

## 506 3182 Gladwin Road, Abbotsford

\$1,149,900

Welcome to Natura's Penthouse Collection! This corner home spans across 1458 sq/ft of indoor living & a massive 910 sq/ft outdoor terrace & is the crowning glory of the building. North facing home boasts 14ft ceilings in the living/dining room & 9ft ceilings throughout the rest of the home. Plenty of natural light & with no one above you, this truly is your own private oasis, plus enjoy A/C in the living room & bedrooms. 2 underground parking stalls along with a storage locker on the same level as your home are included. Natura offers community garden plots, a Sky Lounge & Terrace for booking private(resident-only) parties and the Park Terrace & Lounge back onto Horn Creek Park. Do not miss out on the opportunity to live in and around nature and just minutes away from Central Park Village!