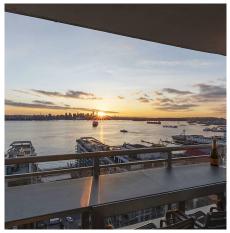

## 2005 188 E Esplanade Avenue, North Vancouver

\$1,979,000

Fully renovated, modern & south-facing corner condo in the heart of LoLo. Located on the 20th floor, this 3 bed/2 bath home features 1360 sqft of living space. Floor to ceiling windows throughout along w/ 2 patios offer impeccable views of the city and North Shore Mnts. The Kitchen is completely decked out in luxury Gaggeneau appliances: 36" french door fridge, 36" Induction cooktop, 2 ovens & dishwasher. Other high-end features include: suspended wine rack; full size HE steam washer/ dryer system w/ custom pantry, 9' ceilings, engineered oak flooring; custom oversized storage & air con. The MB includes a private balcony and custom his & hers closets. Both baths renovated w/ rain showers, bench seating & custom cabinetry. Top-of-the-line amenities from the Pinnacle Hotel & is pet friendly.

## **FEATURES**

Year Built: 2008

Views: Incredible Water, City, Bridge Listed By: Century 21 In Town Realty