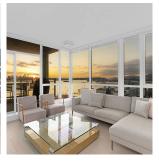

## 2005 188 E Esplanade Avenue, North Vancouver

\$1,979,000

Fully renovated, modern & south-facing corner condo in the heart of LoLo. Located on the 20th floor, this 3 bed/2 bath home features 1360 sqft of living space. Floor to ceiling windows throughout along w/ 2 patios offer impeccable views of the city and North Shore Mnts. The Kitchen is completely decked out in luxury Gaggeneau appliances: 36" french door fridge, 36" Induction cooktop, 2 ovens & dishwasher. Other high-end features include: suspended wine rack; full size HE steam washer/ dryer system w/ custom pantry, 9' ceilings, engineered oak flooring; custom oversized storage & air con. The MB includes a private balcony and custom his & hers closets. Both baths renovated w/ rain showers, bench seating & custom cabinetry. Top-of-the-line amenities from the Pinnacle Hotel & is pet friendly.