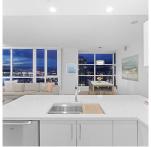

## 2005 188 E Esplanade Avenue, North Vancouver

\$1,979,000

Fully renovated, modern & south-facing corner condo in the heart of LoLo. Located on the 20th floor, this 3 bed/2 bath home features 1360 sqft of living space. Floor to ceiling windows throughout along w/ 2 patios offer impeccable views of the city and North Shore Mnts. The Kitchen is completely decked out in luxury Gaggeneau appliances: 36" french door fridge, 36" Induction cooktop, 2 ovens & dishwasher. Other high-end features include: suspended wine rack; full size HE steam washer/ dryer system w/ custom pantry, 9' ceilings, engineered oak flooring; custom oversized storage & air con. The MB includes a private balcony and custom his & hers closets. Both baths renovated w/ rain showers, bench seating & custom cabinetry. Top-of-the-line amenities from the Pinnacle Hotel & is pet friendly.