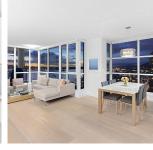

## 2005 188 E Esplanade Avenue, North Vancouver

\$1,979,000

Fully renovated, modern & south-facing corner condo in the heart of LoLo. Located on the 20th floor, this 3 bed/2 bath home features 1360 sqft of living space. Floor to ceiling windows throughout along w/ 2 patios offer impeccable views of the city and North Shore Mnts. The Kitchen is completely decked out in luxury Gaggeneau appliances: 36" french door fridge, 36" Induction cooktop, 2 ovens & dishwasher. Other high-end features include: suspended wine rack; full size HE steam washer/ dryer system w/ custom pantry, 9' ceilings, engineered oak flooring; custom oversized storage & air con. The MB includes a private balcony and custom his & hers closets. Both baths renovated w/ rain showers, bench seating & custom cabinetry. Top-of-the-line amenities from the Pinnacle Hotel & is pet friendly.