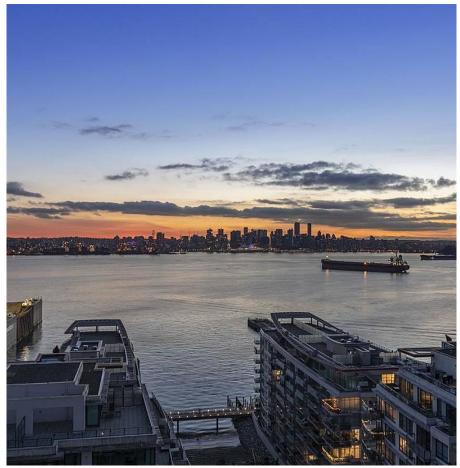

## 2005 188 E Esplanade Avenue, North Vancouver

\$1,979,000

Fully renovated, modern & south-facing corner condo in the heart of LoLo. Located on the 20th floor, this 3 bed/2 bath home features 1360 sqft of living space. Floor to ceiling windows throughout along w/ 2 patios offer impeccable views of the city and North Shore Mnts. The Kitchen is completely decked out in luxury Gaggeneau appliances: 36" french door fridge, 36" Induction cooktop, 2 ovens & dishwasher. Other high-end features include: suspended wine rack; full size HE steam washer/ dryer system w/ custom pantry, 9' ceilings, engineered oak flooring; custom oversized storage & air con. The MB includes a private balcony and custom his & hers closets. Both baths renovated w/ rain showers, bench seating & custom cabinetry. Top-of-the-line amenities from the Pinnacle Hotel & is pet friendly.

## **FEATURES**

Year Built: 2008

Views: Incredible Water, City, Bridge Listed By: Century 21 In Town Realty