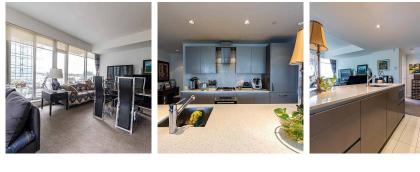

## 406 5177 Brighouse Way, Richmond

\$1,380,000

Richmond's most prestigious waterfront community - River Green by ASPAC. This unit offers 2 bdrm & den, 3 full baths with spacious living and dining area. Its east-facing inner courtyard and has partially mountain view from living room. 2 side-by-side parking stalls and 1 locker. This complex provide 5-star amenities and services including 25 meter indoor pool, sauna & steam, whirlpool, fitness, theatre, virtual golf, music room, study room, pool table; 24 hour concierge; Private free Shuttle Bus to Richmond Centre and the Canada Line. Central location: Steps to Olympic Oval, T&T supermarket, restaurants and transit.