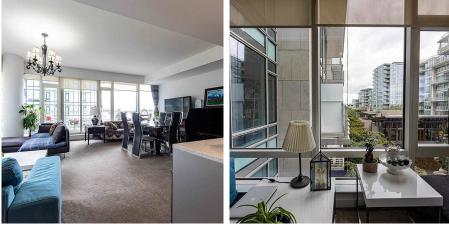

## 406 5177 Brighouse Way, Richmond

\$1,380,000

Richmond's most prestigious waterfront community - River Green by ASPAC. This unit offers 2 bdrm & den, 3 full baths with spacious living and dining area. Its east-facing inner courtyard and has partially mountain view from living room. 2 side-by-side parking stalls and 1 locker. This complex provide 5-star amenities and services including 25 meter indoor pool, sauna & steam, whirlpool, fitness, theatre, virtual golf, music room, study room, pool table; 24 hour concierge; Private free Shuttle Bus to Richmond Centre and the Canada Line. Central location: Steps to Olympic Oval, T&T supermarket, restaurants and transit.