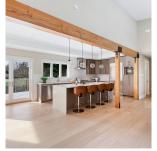

## 13440 20 Avenue, Surrey

\$2,999,999

Amazing 3824 sqft home Located in Beautiful, Ocean Park on a large 14,003 ft.² lot, located right across from Dogwood Park! Stunning Great Room with Douglas Fir Grade #1 beams throughout, in floor radiant heating, engineered hardwood, Navian wall-mounted boiler, five zone speaker system, Private back yard with beautiful blue limestone highlights. 80 year composite roof, Thermadore Appliances, waterfall countertop, Outdoor covered deck with a fully equipped outdoor kitchen, can be enjoyed all year round. Masterfully crafted and Truly one of a kind!