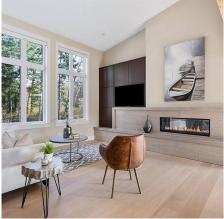

## 13440 20 Avenue, Surrey

\$2,999,999

Amazing 3824 sqft home Located in Beautiful, Ocean Park on a large 14,003 ft.² lot, located right across from Dogwood Park! Stunning Great Room with Douglas Fir Grade #1 beams throughout, in floor radiant heating, engineered hardwood, Navian wall-mounted boiler, five zone speaker system, Private back yard with beautiful blue limestone highlights. 80 year composite roof, Thermadore Appliances, waterfall countertop, Outdoor covered deck with a fully equipped outdoor kitchen, can be enjoyed all year round. Masterfully crafted and Truly one of a kind!