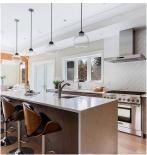

## 13440 20 Avenue, Surrey

\$2,999,999

Amazing 3824 sqft home Located in Beautiful, Ocean Park on a large 14,003 ft.² lot, located right across from Dogwood Park! Stunning Great Room with Douglas Fir Grade #1 beams throughout, in floor radiant heating, engineered hardwood, Navian wall-mounted boiler, five zone speaker system, Private back yard with beautiful blue limestone highlights. 80 year composite roof, Thermadore Appliances, waterfall countertop, Outdoor covered deck with a fully equipped outdoor kitchen, can be enjoyed all year round. Masterfully crafted and Truly one of a kind!