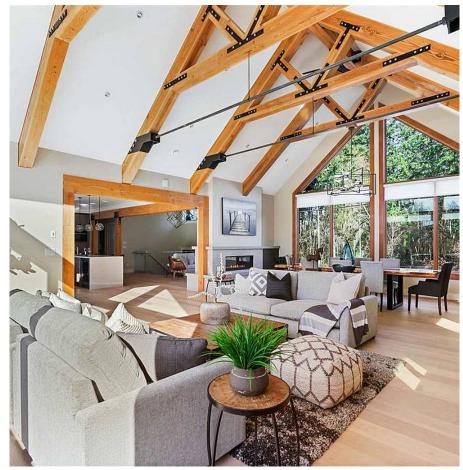

## 13440 20 Avenue, Surrey

\$2,999,999

Amazing 3824 sqft home Located in Beautiful, Ocean Park on a large 14,003 ft.² lot, located right across from Dogwood Park! Stunning Great Room with Douglas Fir Grade #1 beams throughout, in floor radiant heating, engineered hardwood, Navian wall-mounted boiler, five zone speaker system, Private back yard with beautiful blue limestone highlights. 80 year composite roof, Thermadore Appliances, waterfall countertop, Outdoor covered deck with a fully equipped outdoor kitchen, can be enjoyed all year round. Masterfully crafted and Truly one of a kind!