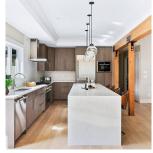

## 13440 20 Avenue, Surrey

\$2,999,999

Amazing 3824 sqft home Located in Beautiful, Ocean Park on a large 14,003 ft.² lot, located right across from Dogwood Park! Stunning Great Room with Douglas Fir Grade #1 beams throughout, in floor radiant heating, engineered hardwood, Navian wall-mounted boiler, five zone speaker system, Private back yard with beautiful blue limestone highlights. 80 year composite roof, Thermadore Appliances, waterfall countertop, Outdoor covered deck with a fully equipped outdoor kitchen, can be enjoyed all year round. Masterfully crafted and Truly one of a kind!