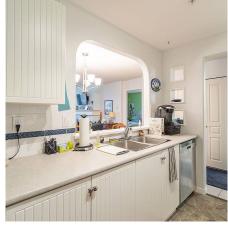

## 324 12639 No. 2 Road, Richmond

\$585,000

Welcome to NAUTICA SOUTH built by Adera. Located in beautiful and tranquil Steveston South, close to charming Steveston Village, waterfront South dyke trail, London Landing, Britania shipyard, and boardwalk. Exterior (windows, balconies, siding) and interior (paint flooring, lighting) improvements done in 2016 and roof in 2010. Enjoy the Steveston lifestyle in this unit with functional floor plan, newer s/s kitchen appliances and washer and dryer. Laminate flooring in living space and bedrooms, 2 covered balconies w/ EASTERN views of Farmland, 2 PARKING STALLS, and lots of visitor parking! Enjoy peaceful walks in the inner courtyard w/ ponds. Pet friendly building (2 cats or dogs allowed) and tenant occupied (month to month). Please allow 48 hours notice for showings. Call today to view!