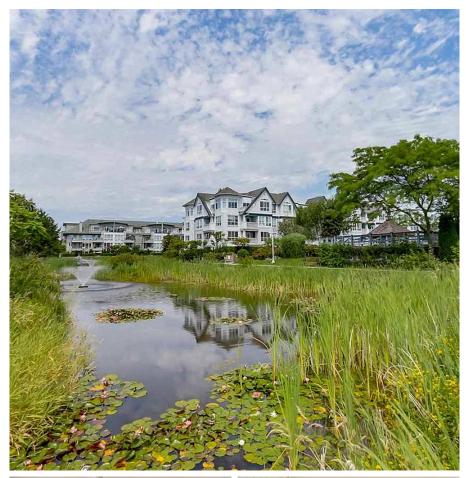

## 324 12639 No. 2 Road, Richmond

\$585,000

Welcome to NAUTICA SOUTH built by Adera. Located in beautiful and tranquil Steveston South, close to charming Steveston Village, waterfront South dyke trail, London Landing, Britania shipyard, and boardwalk. Exterior (windows, balconies, siding) and interior (paint flooring, lighting) improvements done in 2016 and roof in 2010. Enjoy the Steveston lifestyle in this unit with functional floor plan, newer s/s kitchen appliances and washer and dryer. Laminate flooring in living space and bedrooms, 2 covered balconies w/ EASTERN views of Farmland, 2 PARKING STALLS, and lots of visitor parking! Enjoy peaceful walks in the inner courtyard w/ ponds. Pet friendly building (2 cats or dogs allowed) and tenant occupied (month to month). Please allow 48 hours notice for showings. Call today to view!

## **FEATURES**

Year Built: 1998

Views: Farmland

Listed By: Century 21 Prudential Estates (Rmd)

Ltd.