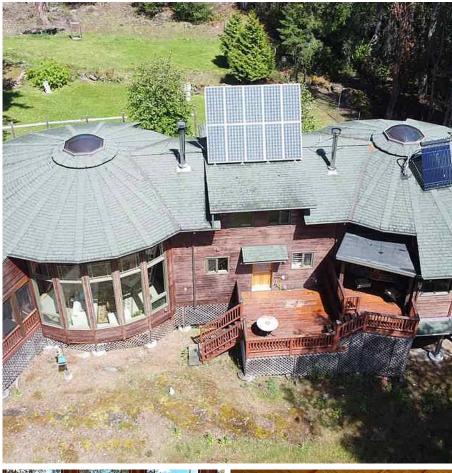

## 1005 Ridge Road, No City Value

\$1,999,000

Waterfront retreat on Parker Island - a place where memories are made. Privacy abounds on over 9 sundrenched acres, an enchanting mix of high bank waterfront, coastal forest & ever changing expansive views of the Salish Sea, Salt Spring and other islands. The custom home's unique combination of facetted circular architecture and high performance offers free flowing energy, open vistas and blends with the natural environment. Gather with family and friends in the open plan living area featuring soaring cedar ceiling, Tulikivi soapstone hearth, natural light & ocean views. The well appointed kitchen makes food prep a breeze and dine inside or out on the covered, screened-in deck for year round entertaining. Interior and additional outdoor spaces combine practicality and comfort.