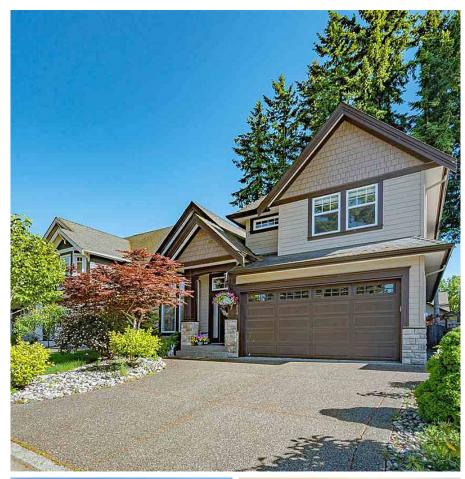

## 14854 34 Avenue, Surrey

\$1,349,000

Desirable Forest Ridge neighbourhood - Excellent open-concept layout and well maintianed in this 3,016 sqft with 4 bedromm & 4 bathroom living space. Professionally finished hardwood floor, large picture windows and valued ceilings. Lovely foyer w/ tasteful living room and inviting tones. Gourmet kitchen w/ walk-in pantry. 3 bedrooms above features Grand Master suite with a hotelchic ensuite plus large walk-in closet. Lower level completed with kitchen, rec room and separate guest room. Newly painted. New hot water tank. Private south facing backyard is perfect for outdoor entertaining. Walking distance to shoppings, restaurants and parks, quick access to HWY 99 and Park&Ride bus transit. Semiahmoo Trail Elementary & Elgin Park Secondary school catchments. Book your appointment today!