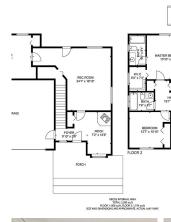

## 35687 Moore Avenue, Mission

\$1,098,800

Ave Mission BC

Wow you are that close to Hatzic Lake. It's across the street. Bring your canoe, paddle board, pontoon and/or ski boat! They are very welcome here. Views of the snow capped Mount Robie Reid and Mt Judge Howay. Open floor plan with a very nice kitchen! 4 bedrooms plus open den & 2 full bathrooms! Gas fireplace on main & pellet stove in basement! Huge fenced lot with SW exposure! 22x10 foot Sundeck. Double garage plus parking for 4 more cars or RV and the boat!