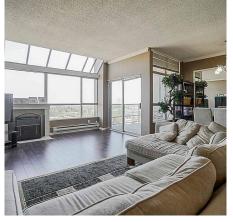

## 2201 14881 103a Avenue, Surrey

\$589,900

UNBEATABLE 270 Degree Mountain Views from this oversized PENTHOUSE in the sky, complete with 2 Balconies! Over 1500 Square feet makes this one of the larger Penthouse Suites in the area. Located close to everything including: Shopping, schools, Guildford Mall, walking trails, Recreation, Guildford Library, and just minutes to HWY #1. Suite comes complete with 2 Parking Stalls & Storage Locker.