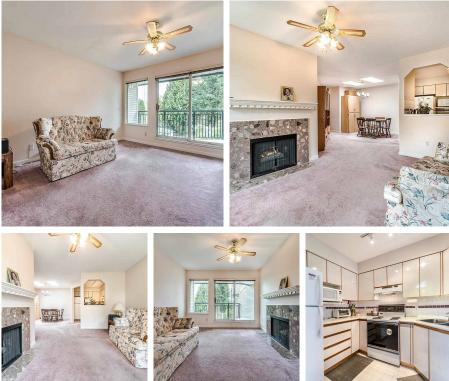

## 315 3770 Manor Street, Burnaby

\$469,900

Very well kept unit on the top floor features tiled entry foyer that leads to good size dining with skylight opens to spacious living room with gas fireplace that opens to north east facing balcony with view of north shore mountain. Very central location which is 1 block east of boundary road and 1 block north of Canada way. East access to highway 1. Includes 1 parking and 1 storage locker