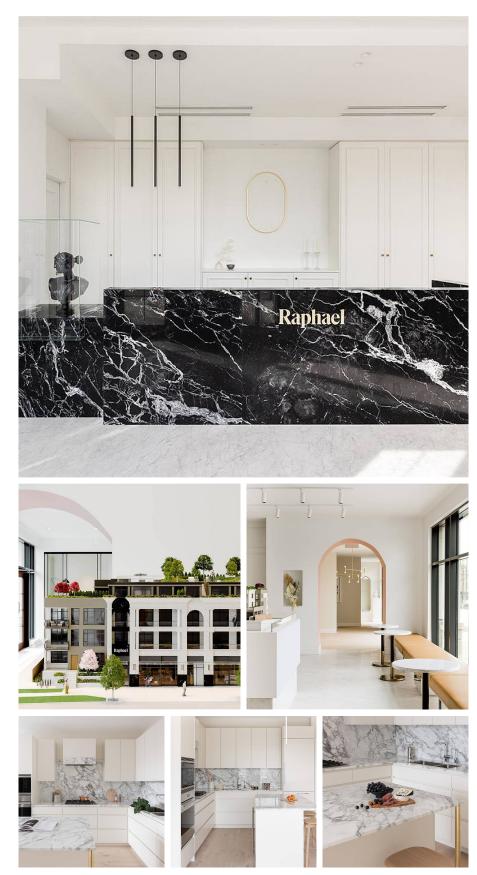

## Ph2 3668 W 10th Avenue, Vancouver

\$2,999,900

Raphael - A curation of 35 exquisite residences in Point Grey. Designed by Rafii Architects and inspired by a European aesthetic; contemporary style seamlessly blends with traditional architecture. This 4-storey building features a marble-look facade, classical columns, and expansive windows. All homes come with private patios or rooftop terraces to extend your living spaces. Show-stopping interiors by Ste. Marie Design feature timeless details including Italian cabinets, marble stone countertop and premium Wolf & Sub-Zero brands. Thoughtfully designed closet systems with ample space in the main entry and bedrooms. Composed of marble-inspired floors and walls, granite countertops, and chrome fixtures, the ensuite beautifully contrasts materials for a lasting impression of refinement.