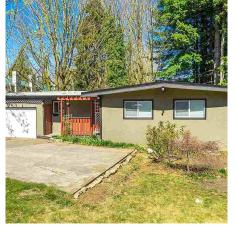

## 33223 George Ferguson Way, Abbotsford

\$899,000

INVESTOR ALERT- 9,660 sq ft holding property in the heart of central Abbotsford, located at the junction of George Ferguson Way and Ware St. OFFICIAL COMMUNITY PLAN has it designated for URBAN 2- GROUND ORIENTED. Check with the planning department for future development potential & possibilities. In the meantime, you can LIVE OR RENT this rancher with a large walk-out BASEMENT SUITE. With 6 bedrooms and 4 bathrooms this home has lots of room. Featuring vaulted ceilings, upgrades to windows, main floor bathroom and newer roof. You will love the large rugged yard and central location. See if while it lasts!

## **FEATURES**

9,660 SF Lot

Year Built: 1968
Views: RAVINE
Listed By: Vybe Realty