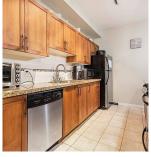

## 109 12350 Harris Road, Pitt Meadows

\$599,000

KEYSTORE 12350 HARRIS RDAD

BEAUTIFUL TOWNHOME IN PITT
MEADOWS! LARGE 2 BEDROOM & DEN
WITH 2.5 BATH LOCATED ON THE QUIET
SIDE OF THE COMPLEX. SPACIOUS AND
FUNCTIONAL FLOOR PLAN. ENJOY YOUR
MORNING COFFEE ON THE NICE LARGE
DECK OFF THE MASTER BEDROOM.
GOURMENT KITCHEN EQUIPPED WITH
GRANITE COUNTER TOPS, COUNTER AND
STORAGE SPACE. A WELL MAINTAINED
HOME! HIGH CEILINGS! CONVENINET
LOCATION: CLOSE TO SHOPPING, RECREAT
ION,PARKS,RESTURANTS,SCHOOLS,BUS
STATION & WEST COAST EXPRESS STATION.