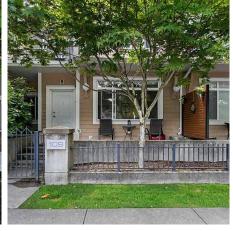

## 109 12350 Harris Road, Pitt Meadows

\$599,000

KEYSTORE 12350 HARRIS RDAD

BEAUTIFUL TOWNHOME IN PITT
MEADOWS! LARGE 2 BEDROOM & DEN
WITH 2.5 BATH LOCATED ON THE QUIET
SIDE OF THE COMPLEX. SPACIOUS AND
FUNCTIONAL FLOOR PLAN. ENJOY YOUR
MORNING COFFEE ON THE NICE LARGE
DECK OFF THE MASTER BEDROOM.
GOURMENT KITCHEN EQUIPPED WITH
GRANITE COUNTER TOPS, COUNTER AND
STORAGE SPACE. A WELL MAINTAINED
HOME! HIGH CEILINGS! CONVENINET
LOCATION: CLOSE TO SHOPPING, RECREAT
ION,PARKS,RESTURANTS,SCHOOLS,BUS
STATION & WEST COAST EXPRESS STATION.