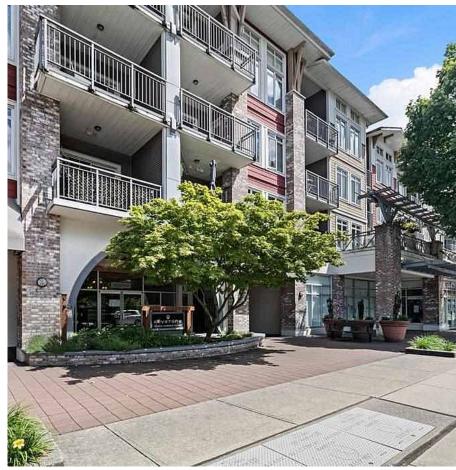

## 109 12350 Harris Road, Pitt Meadows

\$599,000

KEYSTORE 12350 HARRIS RDAD

BEAUTIFUL TOWNHOME IN PITT
MEADOWS! LARGE 2 BEDROOM & DEN
WITH 2.5 BATH LOCATED ON THE QUIET
SIDE OF THE COMPLEX. SPACIOUS AND
FUNCTIONAL FLOOR PLAN. ENJOY YOUR
MORNING COFFEE ON THE NICE LARGE
DECK OFF THE MASTER BEDROOM.
GOURMENT KITCHEN EQUIPPED WITH
GRANITE COUNTER TOPS, COUNTER AND
STORAGE SPACE. A WELL MAINTAINED
HOME! HIGH CEILINGS! CONVENINET
LOCATION: CLOSE TO SHOPPING, RECREAT
ION,PARKS,RESTURANTS,SCHOOLS,BUS
STATION & WEST COAST EXPRESS STATION.