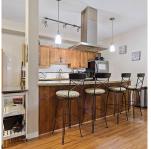

## 109 12350 Harris Road, Pitt Meadows

\$599,000

KEYSTORE 12350 HARRIS RDAD

BEAUTIFUL TOWNHOME IN PITT
MEADOWS! LARGE 2 BEDROOM & DEN
WITH 2.5 BATH LOCATED ON THE QUIET
SIDE OF THE COMPLEX. SPACIOUS AND
FUNCTIONAL FLOOR PLAN. ENJOY YOUR
MORNING COFFEE ON THE NICE LARGE
DECK OFF THE MASTER BEDROOM.
GOURMENT KITCHEN EQUIPPED WITH
GRANITE COUNTER TOPS, COUNTER AND
STORAGE SPACE. A WELL MAINTAINED
HOME! HIGH CEILINGS! CONVENINET
LOCATION: CLOSE TO SHOPPING, RECREAT
ION,PARKS,RESTURANTS,SCHOOLS,BUS
STATION & WEST COAST EXPRESS STATION.