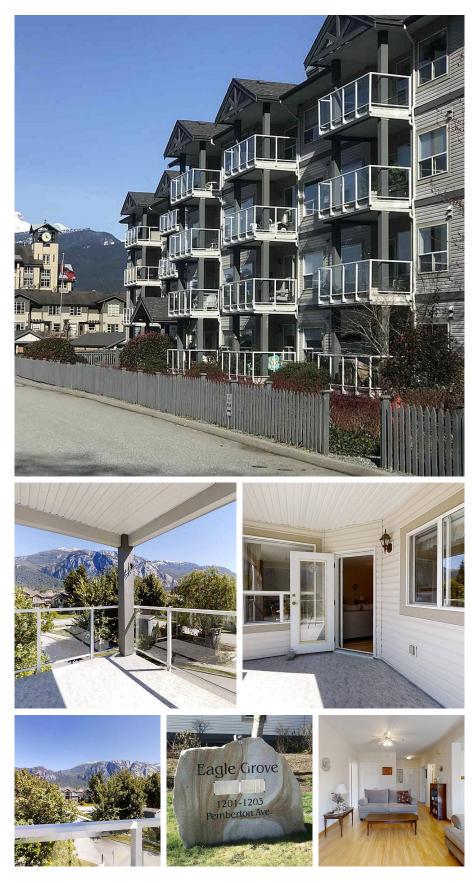

## 304 1203 Pemberton Avenue, Squamish

\$509,900

EAGLEGROVE 55 PLUS is perfectly situated at the quiet western fringe of downtown Squamish..., South facing end unit with windows on three sides! Stunning views of Mountains including the Stawamus chief and peaks of the distant Sea to Sky Gondola and Shannon falls, as well as the panorama of the growing town of Squamish. This 2 bedroom 1.5 bath home is in pristine condition. floors and some fixtures have been upgraded. The deck is covered and oversized for comfortable outdoor living. easy walks to shops and services, as well as to the endless multi use trail system and Eaglewind Park. Afternoon showings preferred. 4th floor common deck and library as well as main floor community room for social get togethers.

## FEATURES

Year Built: 1997 Views: MOUNTAINS Listed By: RE/MAX Sea to Sky Real Estate