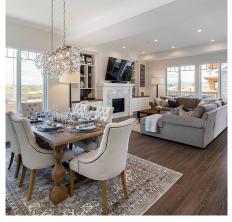

## 2298 Cormorant Drive, Tsawwassen

\$1,350,000

Custom, corner lot, 4 bdrm plus den home at Onni's New Haven in Tsawwassen. This home has all the space and all the extras! Kitchen features a Sub-zero/Wolf appliance package including an under counter beverage center and pro-style gas range, breakfast bar and built-in pantry. The main floor offers a spacious open concept living/dining room, den/office, a full bathroom and a mudroom to store your coats, shoes and sports equipment. Four bedrooms up and a well equipped laundry room with a built-in sink and quartz countertops. This home has upgrades throughout including blinds, crown moulding and a central vac system. Outside enjoy an expanded patio and one of the largest backyards in the development with a fully detached two car garage. Bal. of 2-5-10 New Home Warranty.