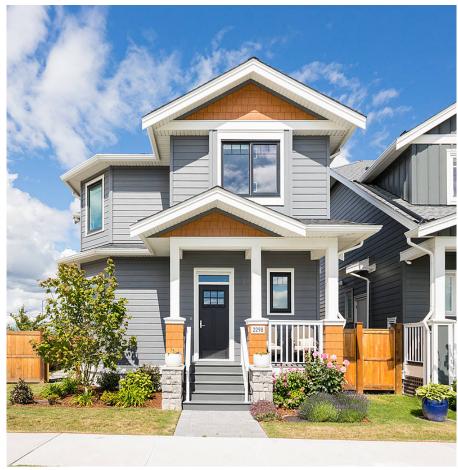

## 2298 Cormorant Drive, Tsawwassen

\$1,350,000

Custom, corner lot, 4 bdrm plus den home at Onni's New Haven in Tsawwassen. This home has all the space and all the extras! Kitchen features a Sub-zero/Wolf appliance package including an under counter beverage center and pro-style gas range, breakfast bar and built-in pantry. The main floor offers a spacious open concept living/dining room, den/office, a full bathroom and a mudroom to store your coats, shoes and sports equipment. Four bedrooms up and a well equipped laundry room with a built-in sink and quartz countertops. This home has upgrades throughout including blinds, crown moulding and a central vac system. Outside enjoy an expanded patio and one of the largest backyards in the development with a fully detached two car garage. Bal. of 2-5-10 New Home Warranty.