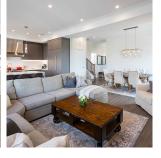

## 2298 Cormorant Drive, Tsawwassen

\$1,350,000

Custom, corner lot, 4 bdrm plus den home at Onni's New Haven in Tsawwassen. This home has all the space and all the extras! Kitchen features a Sub-zero/Wolf appliance package including an under counter beverage center and pro-style gas range, breakfast bar and built-in pantry. The main floor offers a spacious open concept living/dining room, den/office, a full bathroom and a mudroom to store your coats, shoes and sports equipment. Four bedrooms up and a well equipped laundry room with a built-in sink and quartz countertops. This home has upgrades throughout including blinds, crown moulding and a central vac system. Outside enjoy an expanded patio and one of the largest backyards in the development with a fully detached two car garage. Bal. of 2-5-10 New Home Warranty.