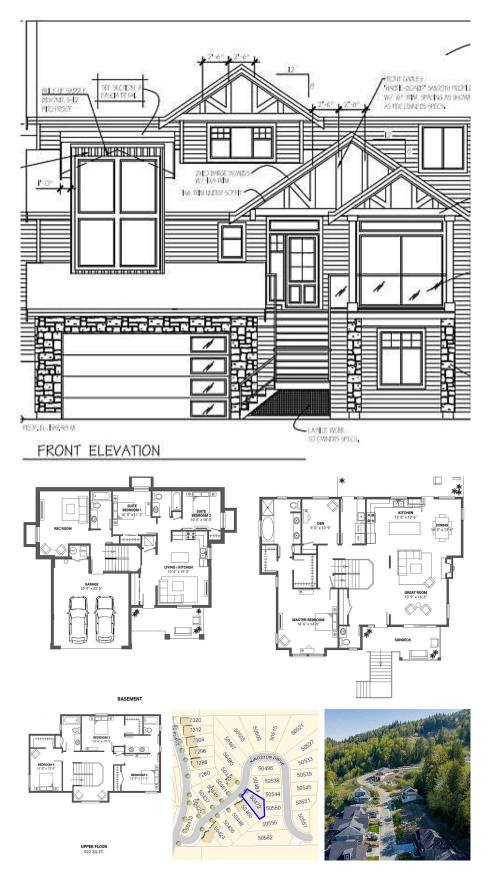

## 50472 Kingston Drive, Chilliwack

\$1,500,000

Set atop of Marble Hill on pristine Eastern Hillsides this contemporary Westcoast home is exceptional in every detail. This 6 bedroom 6 bathroom 2 Storey with basement is ideal for a multi-generational family and offers incredible flexibility as your needs change. The living room and dining have floor-to-ceiling windows to enjoy panoramic views of the Coastal Mountains. The kitchen is complete w/ high-end appliances, spacious dining area and openspace concept leading to your dining area and great room. Mainfloor features 3 bedrooms + Master Bed with a spa inspired ensuite. Downstairs has 2 extra rooms, rec room and Bonus 2 BedR legal suite for mortgage helper or in-laws. Built by reputable builders of luxury homes, Pinanncle International.

## **KEY INFORMATION**

MLS® R2588824

Residential Detached

Chilliwack

6 Bedrooms

6 Bathrooms

3,625 SF

9,365 SF Lot

## **FEATURES**

Year Built: 2021

Views: Mountain and Valley Views

Listed By: Reign Realty