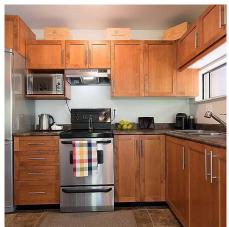

## 410 2920 Ash Street, Vancouver

\$579,000

Fabulous Penthouse Level, bright S/W facing Corner Unit. Rentals OK! Fully renovated ready for you to move right in or perfect for Investors. This suite is immaculate and features In-suite European style laundary, Parking, Storage Locker and Balcony. Lovely treed outlook in the Summer with Park and architecturally beautiful church view in the Winter. Well-managed building with newer elevator. Close to VGH, Downtown, Canada Line and Cambie Corridor, this is perfectly located haven for first home buyers or investors. Rentals allowed. Sorry, no pet.