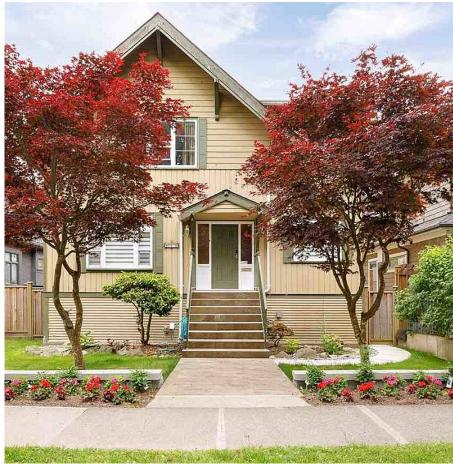

## 4318 W 11th Avenue, Vancouver

\$4,690,000

Most desirable Point Grey area, Lord Bynd school catchment. Over 6000sf lot with no big trees, south facing backyard great sunshine exposure. Almost 4000sf interior two level and a full basement. Total renovation was done in 2020. Full renovation is done in basement added a 4 bedroom rental suite with living room kitchen 2 full bathroom laundry and separate entrance. Main floor include new tile flooring, new kitchen cabinets and new appliances. Upper level 4 bedrooms with new hardwood flooring and new painting for whole house. It's great for big family with rental income.

## **KEY INFORMATION**

MLS® R2589318

Residential Detached

Point Grey

8 Bedrooms

5 Bathrooms

3,847 SF

6,039 SF Lot

## **FEATURES**

Year Built: 1915

Listed By: LeHomes Realty Premier