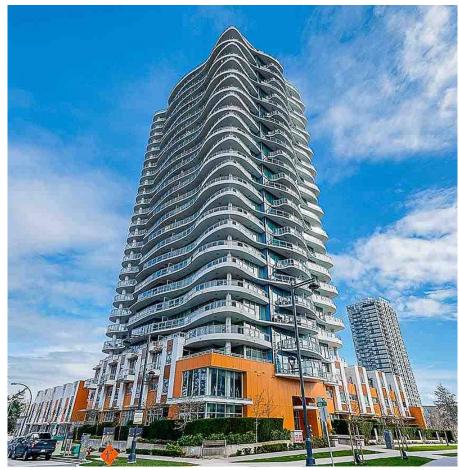

## 1306 13303 Central Avenue, Surrey

\$439,800

Open concept junior 1-bedroom plus den unit with a sliding wall system in pet friendly WAVE.

Beautiful views of the city and the Fraser River from your south-facing balcony. Polished quart countertops with stainless steel appliances. No size restrictions for pets. Building amenities include a workshop for your DIY projects, dog grooming room, gym, and BBQ area on the rooftop patio.

Centrally located with easy access to the SkyTrain, SFU, Kwantlen, Holland Park, shops, and restaurants.

## **KEY INFORMATION**

MLS® R2588466

Residential Attached

Whalley

1 Bedroom

1 Bathroom

547 SF

\$304.03 Maintenance Fees

## **FEATURES**

Year Built: 2015

Listed By: Century 21 Supreme Realty Inc.