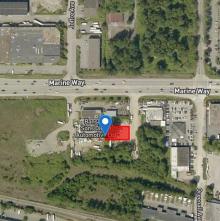

## 8747 Ivy Avenue, Burnaby

\$1,350,000

Location! Location! Conveniently located just off Marine Drive and Boundary Road, in South Burnaby. This development lot allows for easy access to all areas of the Lower Mainland including Vancouver, Richmond, and the Fraser Valley. The subject property offers excellent access to public transit with a bus route within a block and many amenities options like the River District (Starbucks and Save-On Foods) and Big Bend Crossing (Cactus Club Cafe, Canadian Tire, London Drugs, etc.). Warehouse zoned 7,920 sqft. of land in central Burnaby. Ideal for an industrial building. General Industrial (M-2) Zone can be used for manufacturing, fabrication, assembly, warehousing, and distribution uses associated with heavy industrial land uses.