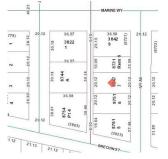

## 8747 Ivy Avenue, Burnaby

\$1,350,000

Location! Location! Conveniently located just off Marine Drive and Boundary Road, in South Burnaby. This development lot allows for easy access to all areas of the Lower Mainland including Vancouver, Richmond, and the Fraser Valley. The subject property offers excellent access to public transit with a bus route within a block and many amenities options like the River District (Starbucks and Save-On Foods) and Big Bend Crossing (Cactus Club Cafe, Canadian Tire, London Drugs, etc.). Warehouse zoned 7,920 sqft. of land in central Burnaby. Ideal for an industrial building. General Industrial (M-2) Zone can be used for manufacturing, fabrication, assembly, warehousing, and distribution uses associated with heavy industrial land uses.

## **KEY INFORMATION**

MLS® R2589399

Land Only

Big Bend

o Bedrooms

o Bathrooms

o SF

7,920 SF Lot