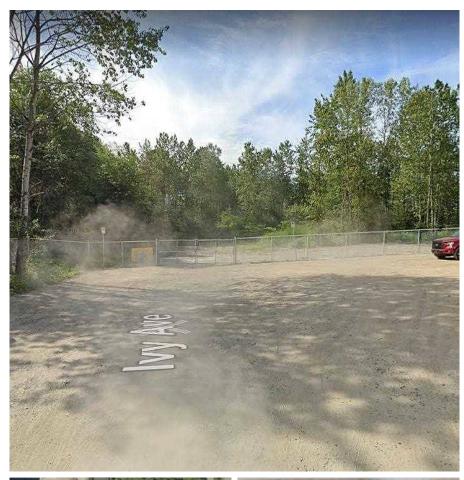

## 8747 Ivy Avenue, Burnaby

\$1,350,000

Location! Location! Conveniently located just off Marine Drive and Boundary Road, in South Burnaby. This development lot allows for easy access to all areas of the Lower Mainland including Vancouver, Richmond, and the Fraser Valley. The subject property offers excellent access to public transit with a bus route within a block and many amenities options like the River District (Starbucks and Save-On Foods) and Big Bend Crossing (Cactus Club Cafe, Canadian Tire, London Drugs, etc.). Warehouse zoned 7,920 sqft. of land in central Burnaby. Ideal for an industrial building. General Industrial (M-2) Zone can be used for manufacturing, fabrication, assembly, warehousing, and distribution uses associated with heavy industrial land uses.