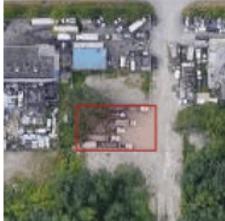

## 8747 Ivy Avenue, Burnaby

\$1,350,000

Location! Location! Conveniently located just off Marine Drive and Boundary Road, in South Burnaby. This development lot allows for easy access to all areas of the Lower Mainland including Vancouver, Richmond, and the Fraser Valley. The subject property offers excellent access to public transit with a bus route within a block and many amenities options like the River District (Starbucks and Save-On Foods) and Big Bend Crossing (Cactus Club Cafe, Canadian Tire, London Drugs, etc.). Warehouse zoned 7,920 sqft. of land in central Burnaby. Ideal for an industrial building. General Industrial (M-2) Zone can be used for manufacturing, fabrication, assembly, warehousing, and distribution uses associated with heavy industrial land uses.