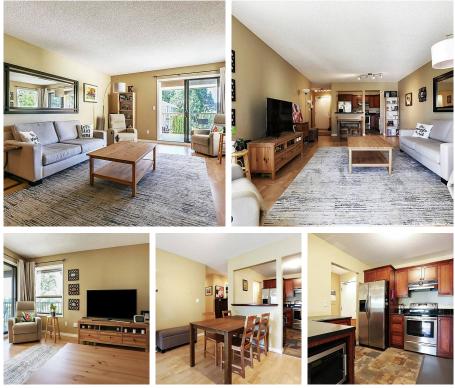

## 202 1480 Vidal Street, White Rock

\$499,900

Rare to be available, The Wellington. South facing, nice sized deck and privacy. Desired location, close to everything, restaurants, beach, transport and shopping. Open redone Maple kitchen, flooring newer, good eating area, pantry. Bonus storage room off deck plus another underground. Big Master with 4 pc ensuite. Lots to offer here! Be quick. No rentals except to family.