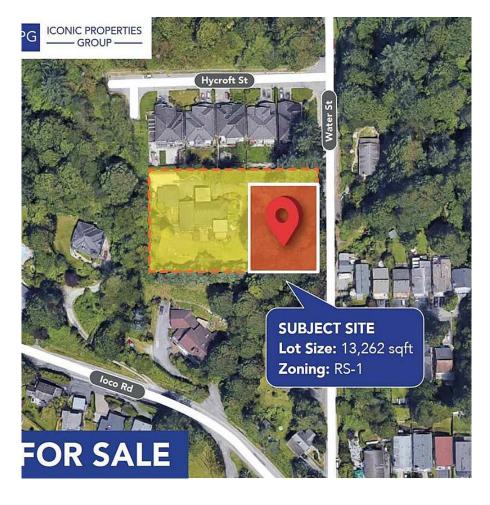

## Lot B 120 Water Street, Port Moody

\$1,680,000

Unique opportunity to acquire this 13,262 sqft lot where you can build your dream house. The Subject Property is nestled on the west side of Water Street between Beatrice St Ln and Hycroft St. Surrounded by Shoreline Trail and Mountains along with the view of Burrard Inlet, the property is located in close proximity to all amenities: 2 min to Port Moody Rec Centre, 7 min to Skytrain Station, 4 mins to Shoppers Drug Mart, Thrifty Foods Supermarket, and JJ Bean Coffee. Please contact the Listing Agent for the marketing package.

## **KEY INFORMATION**

MLS® R2589668 Land Only North Shore Port Moody o Bedrooms o Bathrooms o SF 13,262 SF Lot