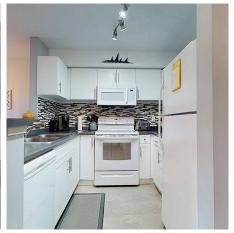

## 40 40200 Government Road, Squamish

\$749,000

Welcome home! This immaculate, bright and updated Viking Ridge unit is a breath of fresh air. Enjoy a morning coffee on your private patio on a warm summer day, or, cozy up by one of the gas fireplaces in the living-room or Master bedroom, on a chilly winter evening. In addition to the 2 bedrooms and one and a half baths, there is also a single attached garage, and an additional parking space, as well as a crawlspace for storage. The many tasteful updates include; white cabinets, grey counters and modern backsplash in kitchen, bathroom vanity tops, toilets, flooring, plumbing/ lighting fixtures, door hardware, paint, and some appliances. Great starter home, or downsizer. This complex is in an ideal location; walking distance to shopping and restaurants and near an elementary school.