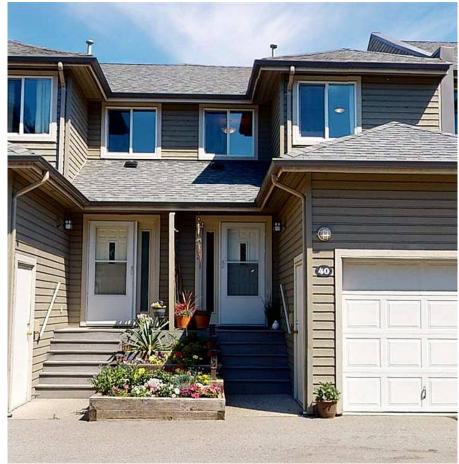

## 40 40200 Government Road, Squamish

\$749,000

Welcome home! This immaculate, bright and updated Viking Ridge unit is a breath of fresh air. Enjoy a morning coffee on your private patio on a warm summer day, or, cozy up by one of the gas fireplaces in the living-room or Master bedroom, on a chilly winter evening. In addition to the 2 bedrooms and one and a half baths, there is also a single attached garage, and an additional parking space, as well as a crawlspace for storage. The many tasteful updates include; white cabinets, grey counters and modern backsplash in kitchen, bathroom vanity tops, toilets, flooring, plumbing/ lighting fixtures, door hardware, paint, and some appliances. Great starter home, or downsizer. This complex is in an ideal location; walking distance to shopping and restaurants and near an elementary school.