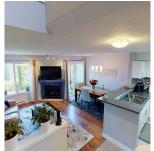

## 40 40200 Government Road, Squamish

\$749,000

Welcome home! This immaculate, bright and updated Viking Ridge unit is a breath of fresh air. Enjoy a morning coffee on your private patio on a warm summer day, or, cozy up by one of the gas fireplaces in the living-room or Master bedroom, on a chilly winter evening. In addition to the 2 bedrooms and one and a half baths, there is also a single attached garage, and an additional parking space, as well as a crawlspace for storage. The many tasteful updates include; white cabinets, grey counters and modern backsplash in kitchen, bathroom vanity tops, toilets, flooring, plumbing/ lighting fixtures, door hardware, paint, and some appliances. Great starter home, or downsizer. This complex is in an ideal location; walking distance to shopping and restaurants and near an elementary school.