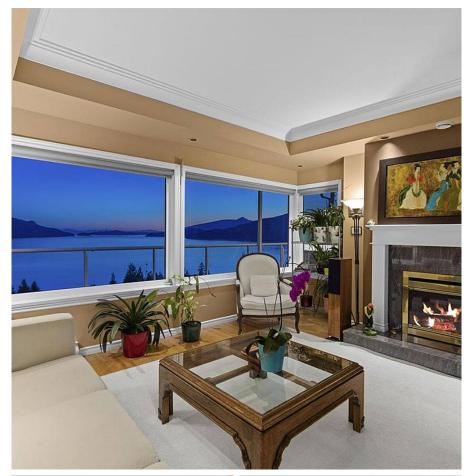

## 350 Kelvin Grove Way, Lions Bay

\$2,380,000

## BREATHTAKING PANORAMIC VIEWS OF THE OCEAN, ISLANDS AND HOWE

SOUND!!! This spectacular 3-4 bedroom family home has been meticulously maintained by current owners. Main flr features private living & dining rms off gourmet kitchen, eating nook & family rm ALL overlking the sensational views. Also on main is an oversized master bdrm w/large en suite and 2 walk-ins. Stairs lead to lower flr w/generous recroom that can be converted into a 4th bdrm, plus 2 additional bdrms, an office and workshop. Huge wrap around decks on both floors are ideal for entertaining family and friends. Located at the end of a cul-de-sac, this fantastic family home is only blks to Lions Bay Public Beach & Marina, the Village, elementary school and school buses to Gleneagles Elementary & Rockridge Secondary Schools.