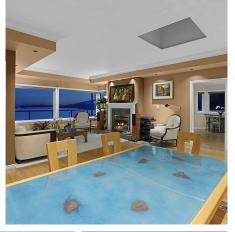

## BREATHTAKING PANORAMIC VIEWS OF THE OCEAN, ISLANDS AND HOWE

SOUND!!! This spectacular 3-4 bedroom family home has been meticulously maintained by current owners. Main flr features private living & dining rms off gourmet kitchen, eating nook & family rm ALL overlking the sensational views. Also on main is an oversized master bdrm w/large en suite and 2 walk-ins. Stairs lead to lower flr w/generous recroom that can be converted into a 4th bdrm, plus 2 additional bdrms, an office and workshop. Huge wrap around decks on both floors are ideal for entertaining family and friends. Located at the end of a cul-de-sac, this fantastic family home is only blks to Lions Bay Public Beach & Marina, the Village, elementary school and school buses to Gleneagles Elementary & Rockridge Secondary Schools.