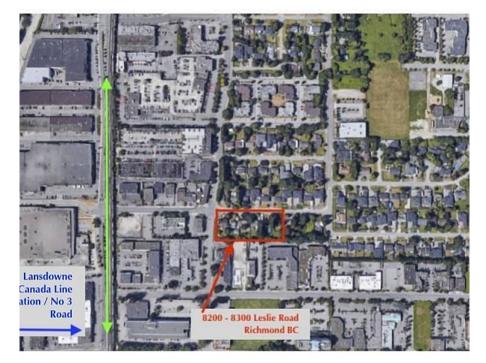

## 8200 Leslie Road, Richmond

\$23,000,000

Rare Light Industrial / Warehouse Zoning Lot (T4) opportunity to own and build. DP will be completed by the fall of 2021 and a 6 storey industrial building with restaurant and retails will be located. This listing covers lots 8200, 8220, 8240, 8260, 8280 and 8300 on Leslie Road. The lot is beautifully located at the heart of Lansdowne Village, which is convenient to reach anywhere. It is hard to find another lot nearby to compare.