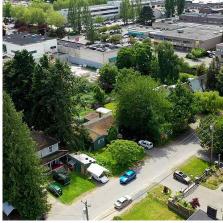

## 8200 Leslie Road, Richmond

\$23,000,000

Rare Light Industrial / Warehouse Zoning Lot (T4) opportunity to own and build. DP will be completed by the fall of 2021 and a 6 storey industrial building with restaurant and retails will be located. This listing covers lots 8200, 8220, 8240, 8260, 8280 and 8300 on Leslie Road. The lot is beautifully located at the heart of Lansdowne Village, which is convenient to reach anywhere. It is hard to find another lot nearby to compare.