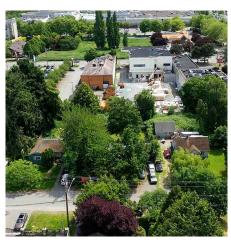

## 8200 Leslie Road, Richmond

\$23,000,000

Rare Light Industrial / Warehouse Zoning Lot (T4) opportunity to own and build. DP will be completed by the fall of 2021 and a 6 storey industrial building with restaurant and retails will be located. This listing covers lots 8200, 8220, 8240, 8260, 8280 and 8300 on Leslie Road. The lot is beautifully located at the heart of Lansdowne Village, which is convenient to reach anywhere. It is hard to find another lot nearby to compare.