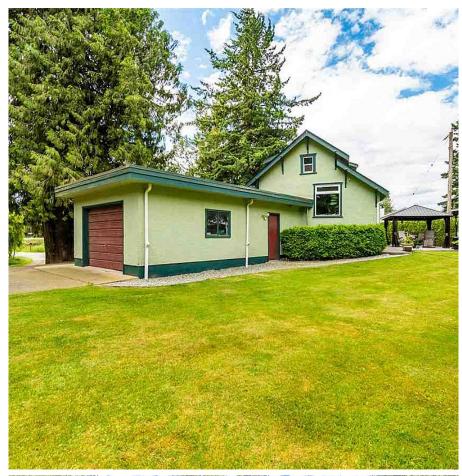

## 48215 Rose Road, Chilliwack

\$1,199,900

Welcome to your private piece of paradise. Properties such as this just don't come on the market very often! This 1.2 Acres on Rose road is just off Camp River road. Heritage 2 story home has tons of character. Newer kitchen, large living room overlooking the water. This home is situated on a parklike property right on the water. Launch your kayak, or fish from your front yard. Come take a private tour today.

## **FEATURES**

Year Built: 1930

Views: MOUNTAINS, WATER

Listed By: RE/MAX Nyda Realty Inc.