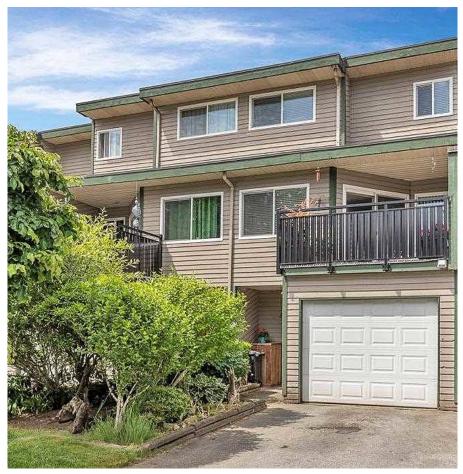

## 24 12120 189a Street, Pitt Meadows

\$624,000

This well maintained PM home offers 3 upper floor bdrms, with a W.I closet & 2pc. powder rm. & a private deck in main bdrm. The kitchen is located on the main floor & offers lots of cabinets and counters top space for the cook in the family to utilize. A bright combined living & dining rm. with east facing front deck to enjoy morning coffee on. Lots of entertainment space with the nice size family rm & sliding glass doors that take you out to fenced-in b/yard with patio & gardening area. Full sized laundry room and a crawl space giving you lots of room for extra storage. A single garage plus parking for another vehicle out front. Meadow Estates is just preparing for exterior renovations see rendering drawing in picture section (to be voted on in next few weeks). Have REALTOR call for