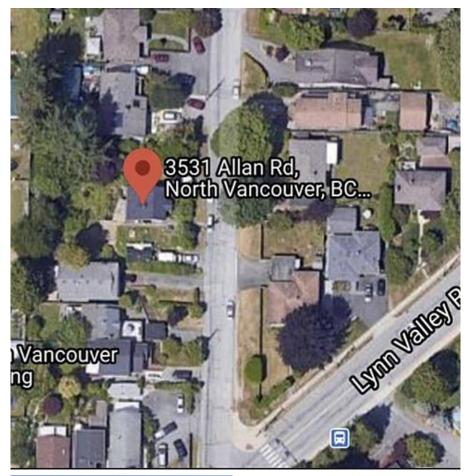

## 3531 Allan Road, North Vancouver

\$1,988,000

Location, Location, and Location. Great land value, Build your dream in Lynn Valley excellent area and lots redevelopment potentials. This unique property has almost 12,000 Sqft lot, on a quiet street with privacy and trees as well as a creek. Beautiful nature environment. Walking distance to the famous Lynn Canyon Suspension Bridge Park, Close to Lynn Valley Village Shopping, Community Centre, and transit. Lynn Valley Elementary and Argyle Secondary school catchment, also close to top ranking independent Brockton Private School. Don't miss this rare valuable property and opportunity!

## **KEY INFORMATION**

MLS® R2590101 Residential Detached Lynn Valley

4 Bedrooms

1 Bathroom

768 SF

11,979 SF Lot