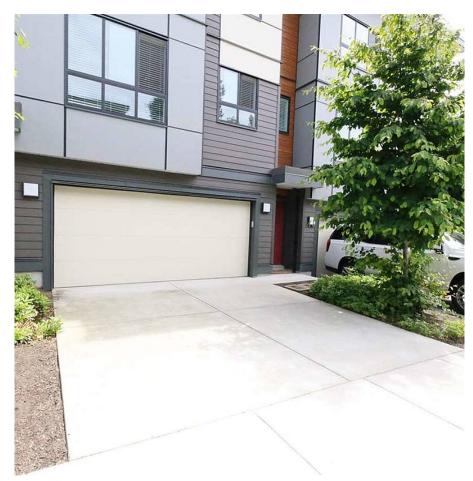

## 30 1938 North Parallel Road, Abbotsford

\$699,900

Gorgeous unit at Parallel South! Like brand new 3 Bed + 2.5 Bath open layout unit featuring a modern kitchen designer cabinets, white quartz counters, stainless steel appliances & tasteful backsplash. Master bedroom with large walk in closet, spa-like ensuite with two sinks & a sizable shower. Large windows bring tons of natural light to the unit, double side by side garage & two more cars can be parked infront of the unit. Fenced backyard and an upper patio overlooking the courtyard, great for BBQ and relaxing. Parallel Market place at your doorstep & easy Hwy #1 access.