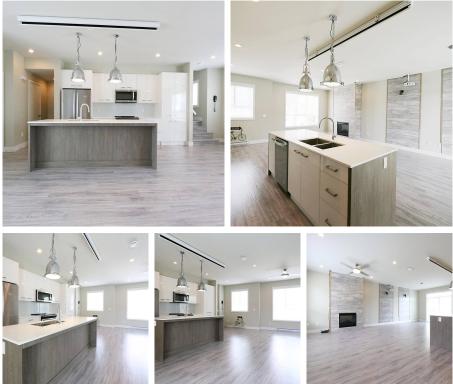

## 30 1938 North Parallel Road, Abbotsford

\$699,900

Gorgeous unit at Parallel South! Like brand new 3 Bed + 2.5 Bath open layout unit featuring a modern kitchen designer cabinets, white quartz counters, stainless steel appliances & tasteful backsplash. Master bedroom with large walk in closet, spa-like ensuite with two sinks & a sizable shower. Large windows bring tons of natural light to the unit, double side by side garage & two more cars can be parked infront of the unit. Fenced backyard and an upper patio overlooking the courtyard, great for BBQ and relaxing. Parallel Market place at your doorstep & easy Hwy #1 access.