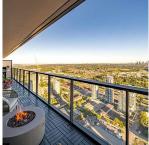

## 5303 1955 Alpha Way, Burnaby

\$1,188,000

Welcome to Amazing Brentwood Tower 2, with panoramic breathtaking 180 degrees south facing view on 53th floor two bed rooms unit, with 9 foot high ceiling, two parking stalls, and a good size locker. This is a convenient nice Burnaby North location with easy access to sky train and bus, only 10-15 mins ride to downtown, close to BCIT & easy access to SFU by bus. unit comes with fresh air circulator system, high quality built in cabinet and laminate floor, the tower is connected to new fashion stylish Brentwood Mall shopping center, retail and coffee shop, restaurants, supermarkets, bank. Enjoy the beautiful view on high Size Patio. A good living in or as rental investment property parking stalls: 5307/5308 Locker: P42-021 #030