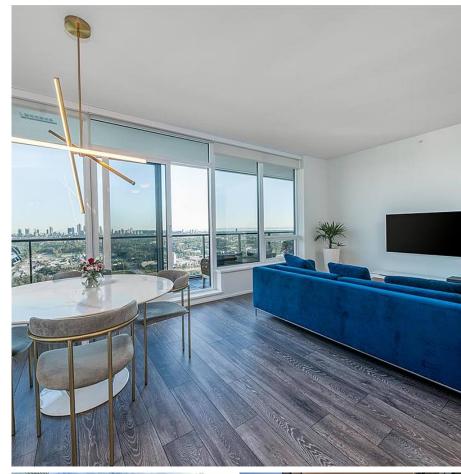

## 5303 1955 Alpha Way, Burnaby

\$1,188,000

Welcome to Amazing Brentwood Tower 2, with panoramic breathtaking 180 degrees south facing view on 53th floor two bed rooms unit, with 9 foot high ceiling, two parking stalls, and a good size locker. This is a convenient nice Burnaby North location with easy access to sky train and bus, only 10-15 mins ride to downtown, close to BCIT & easy access to SFU by bus. unit comes with fresh air circulator system, high quality built in cabinet and laminate floor, the tower is connected to new fashion stylish Brentwood Mall shopping center, retail and coffee shop, restaurants, supermarkets, bank. Enjoy the beautiful view on high Size Patio. A good living in or as rental investment property parking stalls: 5307/5308 Locker: P42-021 #030