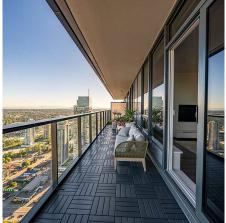

## 5303 1955 Alpha Way, Burnaby

\$1,188,000

Welcome to Amazing Brentwood Tower 2, with panoramic breathtaking 180 degrees south facing view on 53th floor two bed rooms unit, with 9 foot high ceiling, two parking stalls, and a good size locker. This is a convenient nice Burnaby North location with easy access to sky train and bus, only 10-15 mins ride to downtown, close to BCIT & easy access to SFU by bus. unit comes with fresh air circulator system, high quality built in cabinet and laminate floor, the tower is connected to new fashion stylish Brentwood Mall shopping center, retail and coffee shop, restaurants, supermarkets, bank. Enjoy the beautiful view on high Size Patio. A good living in or as rental investment property parking stalls: 5307/5308 Locker: P42-021 #030