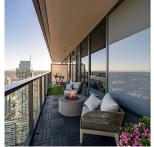

## 5303 1955 Alpha Way, Burnaby

\$1,188,000

Welcome to Amazing Brentwood Tower 2, with panoramic breathtaking 180 degrees south facing view on 53th floor two bed rooms unit, with 9 foot high ceiling, two parking stalls, and a good size locker. This is a convenient nice Burnaby North location with easy access to sky train and bus, only 10-15 mins ride to downtown, close to BCIT & easy access to SFU by bus. unit comes with fresh air circulator system, high quality built in cabinet and laminate floor, the tower is connected to new fashion stylish Brentwood Mall shopping center, retail and coffee shop, restaurants, supermarkets, bank. Enjoy the beautiful view on high Size Patio. A good living in or as rental investment property parking stalls: 5307/5308 Locker: P42-021 #030