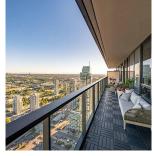

## 5303 1955 Alpha Way, Burnaby

\$1,188,000

Welcome to Amazing Brentwood Tower 2, with panoramic breathtaking 180 degrees south facing view on 53th floor two bed rooms unit, with 9 foot high ceiling, two parking stalls, and a good size locker. This is a convenient nice Burnaby North location with easy access to sky train and bus, only 10-15 mins ride to downtown, close to BCIT & easy access to SFU by bus. unit comes with fresh air circulator system, high quality built in cabinet and laminate floor, the tower is connected to new fashion stylish Brentwood Mall shopping center, retail and coffee shop, restaurants, supermarkets, bank. Enjoy the beautiful view on high Size Patio. A good living in or as rental investment property parking stalls: 5307/5308 Locker: P42-021 #030