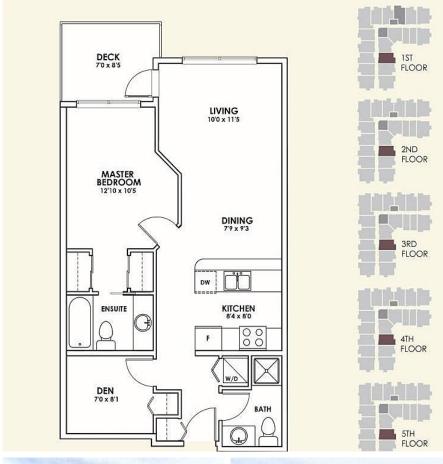

## 309 20686 Eastleigh Crescent, Langley

\$475,000

The Georgia West, Whitetail Homes' newest collection of exquisite condominiums nestled on the edge of Downtown Langley. Just steps from the locally owned shops, boutiques, restaurants of charming Downtown Langley where you can enjoy a unique small town shopping experience. For a taste of the outdoors, the nature trails of the Nicomekl River Habitat are just a leisurely 10 minutes' walk from your doorstep. With Langley 's wonderful sense of community, lush offerings of nature and proximity to Vancouver. This spacious 700+ sq ft, 1 bedroom + den with 2 full baths, facing the quiet and serene courtyard Features 9' ceilings, open concept living, stainless steel appliances, granite counters, all bedroom updated to high quality laminate floors. Window AC unit in master bedroom.

## **KEY INFORMATION**

MLS® R2589517

Residential Attached

Langley City

1 Bedroom

2 Bathrooms

706 SF

\$236.00 Maintenance Fees