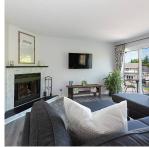

## 20489 Dale Drive, Maple Ridge

\$1,000,000

This is the perfect family home. Beautifully renovated with great outdoor space on a quiet street, in a family-oriented neighbourhood. This well laid out space is just under 2100 sq ft, with 3 BDRMs & DEN/1BATH on main floor with a recently added 1 BDRM/1BATH in the inlaw suite below. The den (with window) could easily be 4th BDRM with the addition of a closet. Many updates throughout the house: kitchen, paint, flooring, backyard patio & fully fenced yard, new vinyl decking, handrails and patio door. Downstairs suite (stove was removed for bar fridge, stove plug is still there) has newer kitchen, paint and floors. Easy access to shopping, schools, entertainment, outdoor activities and mins away from WCE and GE bridge. Floor plan, Feature sheet & pictures on Realtor website.