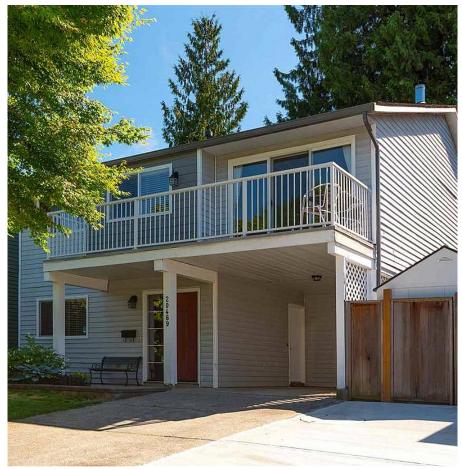

## 20489 Dale Drive, Maple Ridge

\$1,000,000

This is the perfect family home. Beautifully renovated with great outdoor space on a quiet street, in a family-oriented neighbourhood. This well laid out space is just under 2100 sq ft, with 3 BDRMs & DEN/1BATH on main floor with a recently added 1 BDRM/1BATH in the inlaw suite below. The den (with window) could easily be 4th BDRM with the addition of a closet. Many updates throughout the house: kitchen, paint, flooring, backyard patio & fully fenced yard, new vinyl decking, handrails and patio door. Downstairs suite (stove was removed for bar fridge, stove plug is still there) has newer kitchen, paint and floors. Easy access to shopping, schools, entertainment, outdoor activities and mins away from WCE and GE bridge. Floor plan, Feature sheet & pictures on Realtor website.

## **KEY INFORMATION**

MLS® R2590609
Residential Detached

Southwest Maple Ridge

4 Bedrooms

2 Bathrooms

2,010 SF

3,994 SF Lot